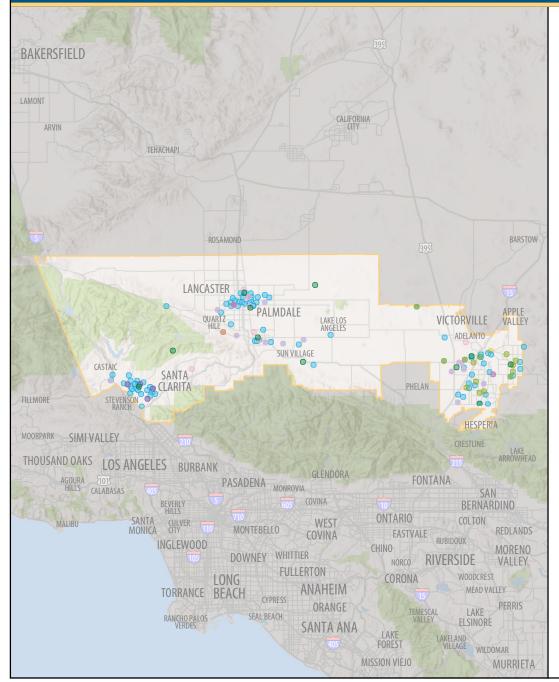

## **UNIVERSITY OF CALIFORNIA** IN YOUR DISTRICT

## **174 UC Community Programs in Your District**

- Agriculture, Environment and Natural Resources 11
- Health Services/Nutrition 15
- K-12 Student Services 28
- Community College Student Services 7
- Teacher Professional Development 105
- University Extension 2
- Community and Social Services 1
- Cultural Resources and Arts 5