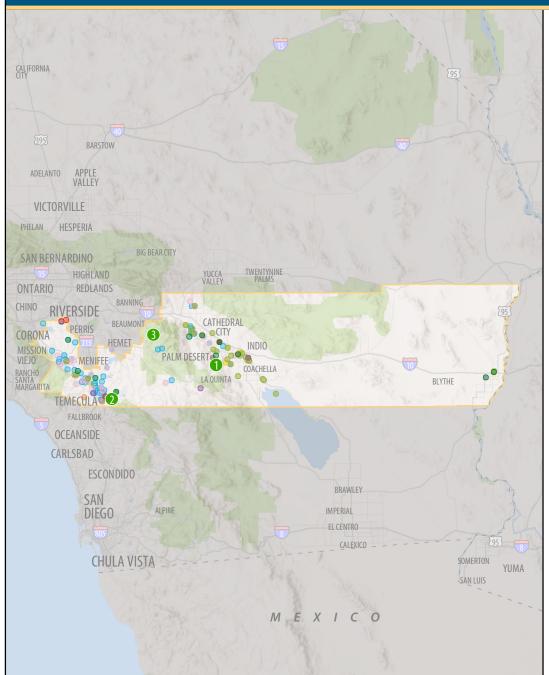

## **3 UC Natural Reserves in Your District**

- Boyd Deep Canyon Desert Research Center
- Emerson Oaks Reserve
- 3 James San Jacinto Mountains Reserve