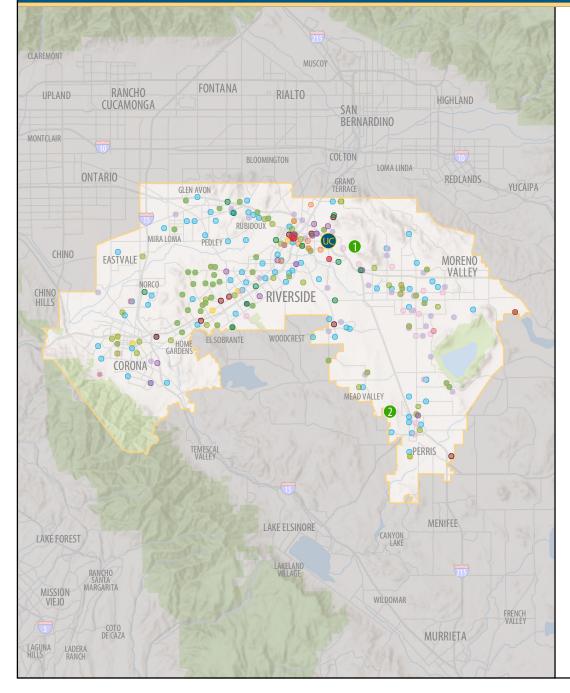

#### 564 UC Community Programs in Your District

- Agriculture, Environment and Natural Resources 16
- Health Services/Nutrition 87
- K-12 Student Services 175
- Community College Student Services 19
- Teacher Professional Development 158
- University Extension 19
- Community and Social Services 19
- Cultural Resources and Arts 23
- Business and Economic Development 18
- Public Policy 30

#### **1 UC Campus in Your District**

UC Riverside

### 2 UC Natural Reserves in Your District

- Box Springs Reserve
- Ø Motte Rimrock Reserve