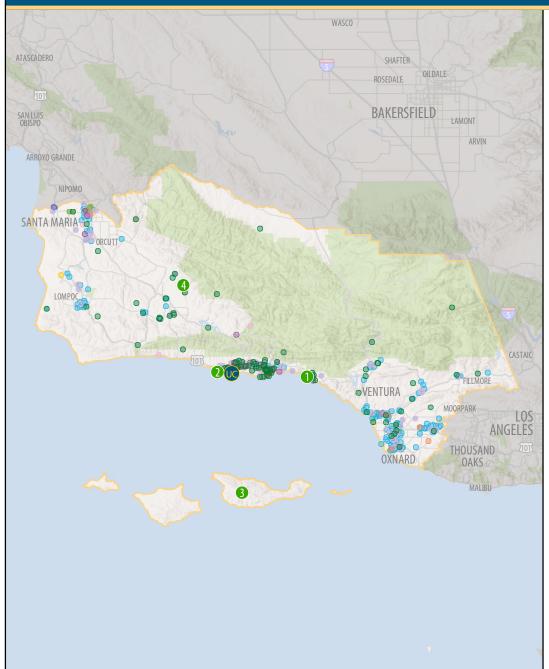

#### **1 UC Campus in Your District**

UC Santa Barbara

#### **4 UC Natural Reserves in Your District**

- Carpinteria Salt Marsh Reserve
- Ocal Oil Point Natural Reserve
- Santa Cruz Island Reserve
- 4 Sedgwick Reserve