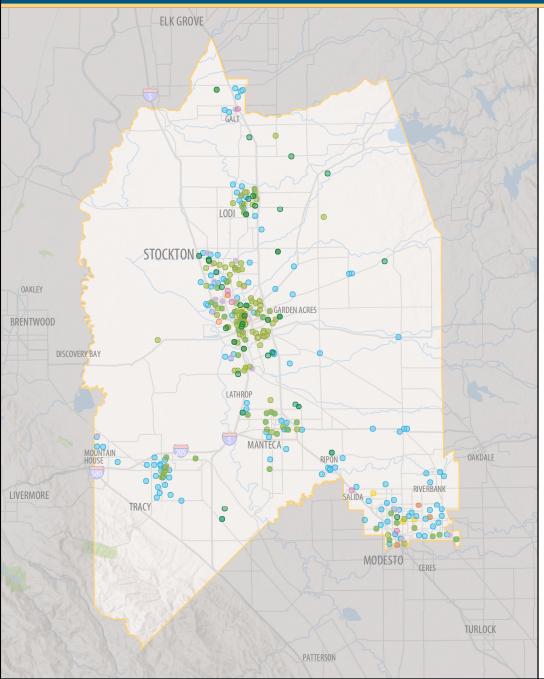

## **512 UC Community Programs in Your District**

- Agriculture, Environment and Natural Resources 54
- Health Services/Nutrition 161
- K-12 Student Services 37
- Community College Student Services 14
- Teacher Professional Development 217
- University Extension 24
- Community and Social Services 5