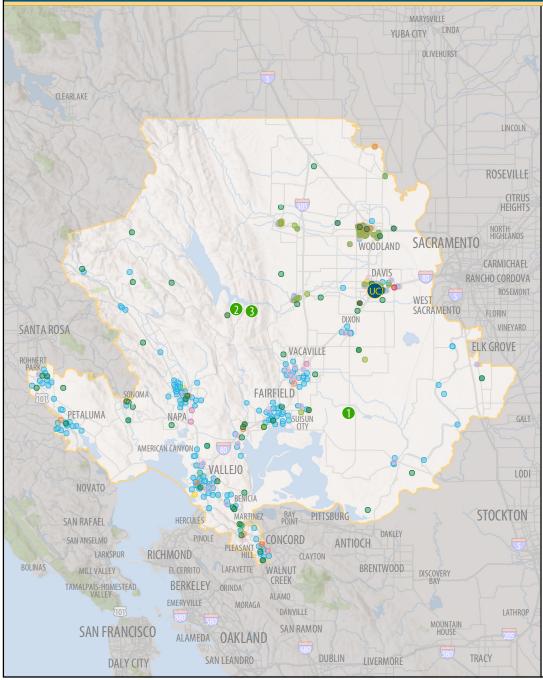

## **1 UC Campus in Your District**

UC Davis

### **3 UC Natural Reserves in Your District**

- 1 Jepson Prairie Reserve
- Quail Ridge Reserve
- Stebbins Cold Canyon Reserve