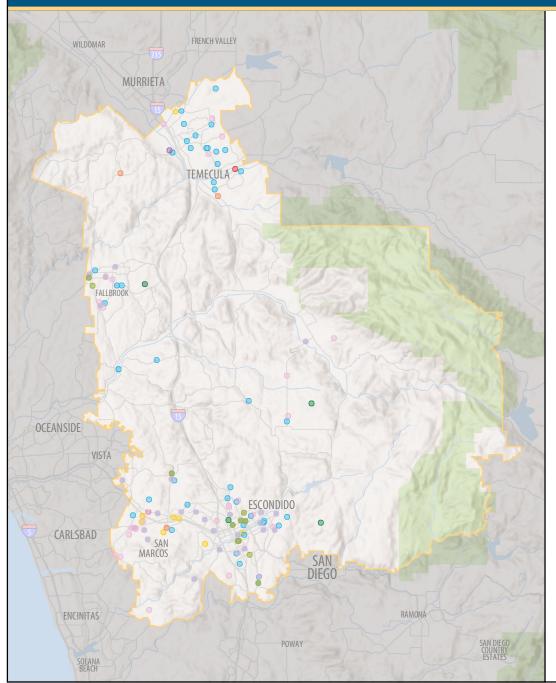

## **233 UC Community Programs in Your District**

- Agriculture, Environment and Natural Resources 4
- Health Services/Nutrition 11
- K-12 Student Services 104
- Community College Student Services 6
- Teacher Professional Development 93
- University Extension 10
- Community and Social Services 3
- Cultural Resources and Arts 1
- Business and Economic Development 1