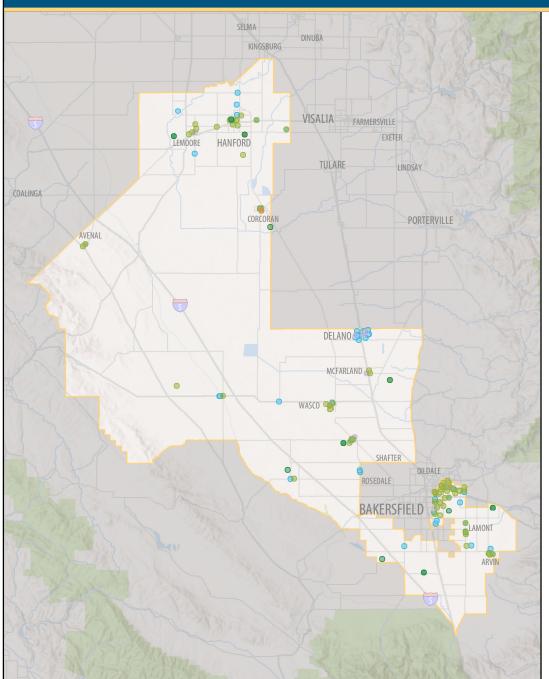

## **201 UC Community Programs in Your District**

- Agriculture, Environment and Natural Resources 20
- Health Services/Nutrition 94
- K-12 Student Services 18
- Teacher Professional Development 64
- University Extension 2
- Community and Social Services 3