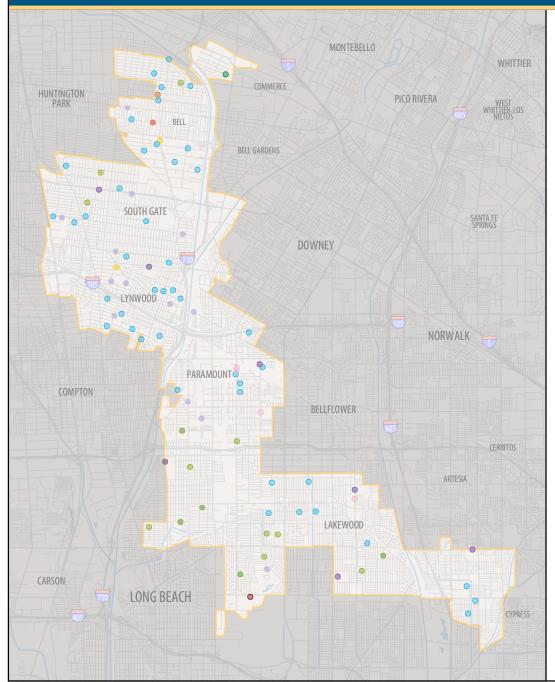

## **159 UC Community Programs in Your District**

- Agriculture, Environment and Natural Resources 1
- Health Services/Nutrition 18
- K-12 Student Services 53
- Teacher Professional Development 72
- University Extension 4
- Community and Social Services 2
- Cultural Resources and Arts 8
- Public Policy 1