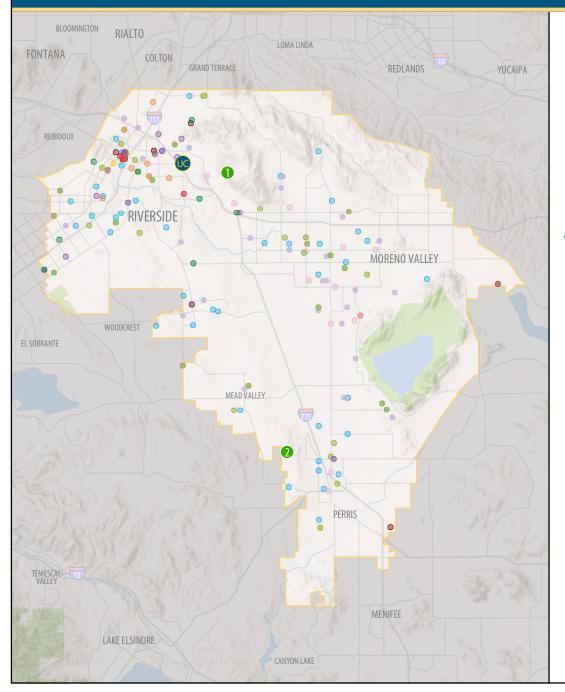

## **404 UC Community Programs in Your District**

- Agriculture, Environment and Natural Resources 11
- Health Services/Nutrition 45
- K-12 Student Services 153
- Community College Student Services 14
- Teacher Professional Development 90
- University Extension 11
- Community and Social Services 19
- Cultural Resources and Arts 20
- Business and Economic Development 17
- Public Policy 24

#### **1 UC Campus in Your District**

UC Riverside

## **2 UC Natural Reserves in Your District**

- Box Springs Reserve
- Motte Rimrock Reserve