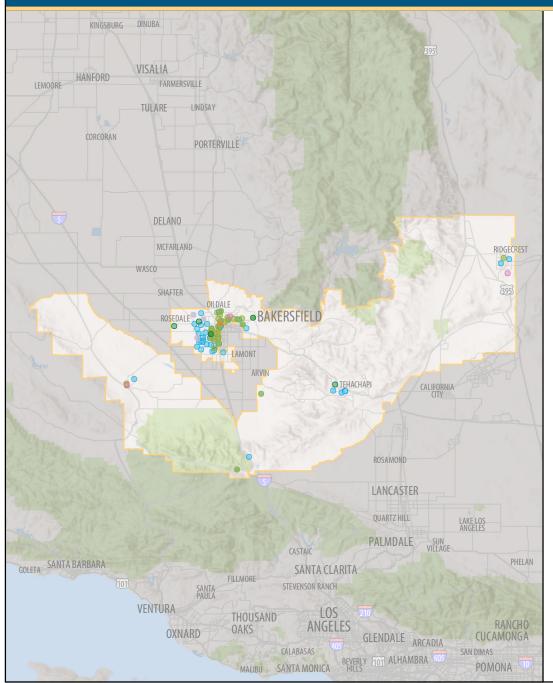

## **131 UC Community Programs in Your District**

- Agriculture, Environment and Natural Resources 15
- Health Services/Nutrition 46
- K-12 Student Services 3
- Community College Student Services 6
- Teacher Professional Development 58
- University Extension 2
- Community and Social Services 1