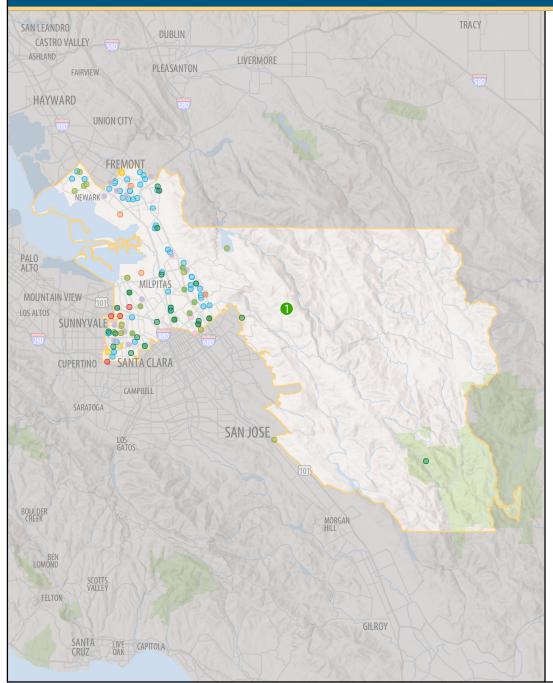

## **183 UC Community Programs in Your District**

- Agriculture, Environment and Natural Resources 27
- Health Services/Nutrition 24
- K-12 Student Services 27
- Community College Student Services 11
- Teacher Professional Development 74
- University Extension 11
- Community and Social Services 5
- Business and Economic Development 4

## **1 UC Natural Reserve in Your District**

Blue Oak Ranch Reserve