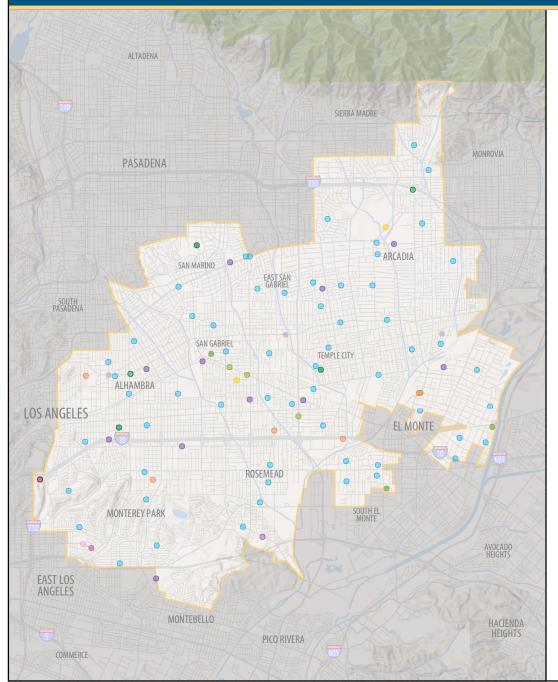

## **151 UC Community Programs in Your District**

- Agriculture, Environment and Natural Resources 6
- Health Services/Nutrition 8
- K-12 Student Services 25
- Community College Student Services 7
- Teacher Professional Development 81
- University Extension 4
- Community and Social Services 5
- Cultural Resources and Arts 14
- Public Policy 1