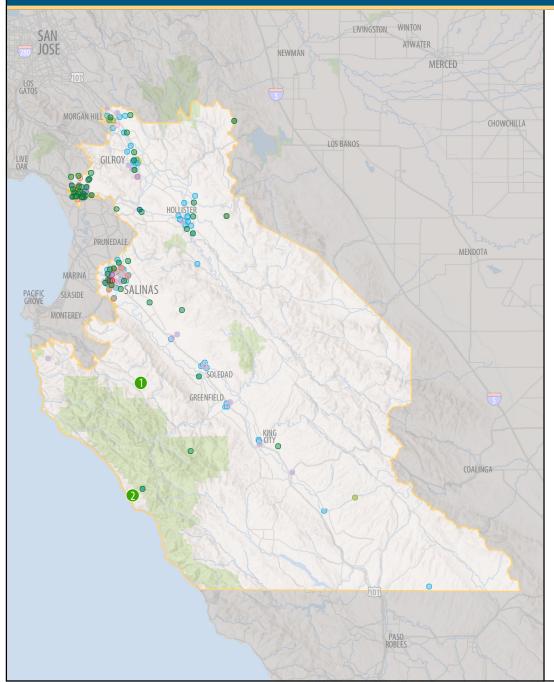

## **347 UC Community Programs in Your District**

- Agriculture, Environment and Natural Resources 74
- Health Services/Nutrition 10
- K-12 Student Services 85
- Community College Student Services 9
- Teacher Preparation 13
- Teacher Professional Development 126
- University Extension 11
- Community and Social Services 15
- Cultural Resources and Arts 2
- Business and Economic Development 2

## **2 UC Natural Reserves in Your District**

- Hastings Natural History Reservation
- 2 Landels-Hill Big Creek Reserve