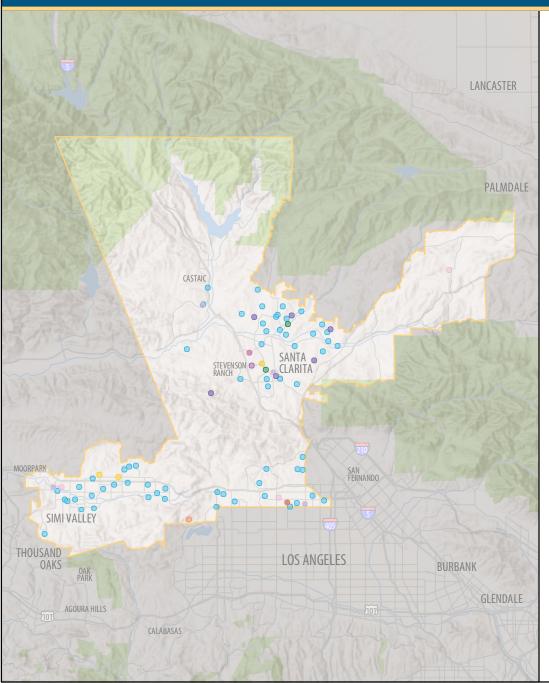

## **110 UC Community Programs in Your District**

- Agriculture, Environment and Natural Resources 2
- K-12 Student Services 8
- Community College Student Services 6
- Teacher Professional Development 77
- University Extension 6
- Community and Social Services 2
- Cultural Resources and Arts 9