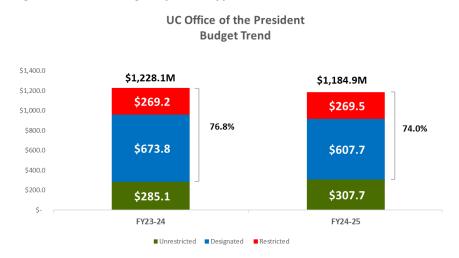

# Budget Funding – Fund Types, Fluctuations, and Flexibility

Approximately 74 percent of UCOP's funding is either restricted or designated. Restricted and designated funding can only be used for specific, defined purposes aligned to the research, teaching, and public service mission or to provide critical campus services.

Restricted funds can fluctuate from year to year depending on grant funding available from outside sources, including the state. For example, grant awards for Tobacco-Related Disease Research Programs has fluctuated by millions of dollars from year to year due to unforeseen events such as COVID-19 which slowed the grant award cycle during the pandemic.

Designated funds are most affected by changes in designated programs, UCPath, and campus-sponsored fee-for-service (e.g., UC Legal, UC Health) or self-supporting activities (e.g., UC Investments). Increases in these areas benefit or are in service of the campuses and fee-for-service increases are closely reviewed by the UCOP Executive Budget Committee which includes either senior administrative or academic leaders from each campus.

Unrestricted funds, comprising 26 percent of UCOP's budget, allow the most flexibility and can support discretionary spending. These funds largely support operating expenses in Systemwide and Core Services, and to a smaller extent academic and research programs in Programs and Initiatives.

Figure 1: UCOP Budget by Fund Type (FY23-24 to FY24-25)

- 74% (down from 76.8%) of UCOP's budget is either restricted or designated and can only be used for defined purposes.
- Restricted funds, in red, fluctuate with availability of grant funds.
- Designated funds, in blue, are impacted by designated state appropriations and feefor-service or self-funded services.
- Unrestricted funds, in green, are largely from campus assessment.