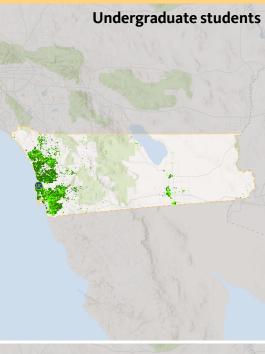

# San Diego Imperial

Home to UC San Diego

| UC economic impacts                                                        |         | Fall 2024 undergraduates                 |           | 17,609 |
|----------------------------------------------------------------------------|---------|------------------------------------------|-----------|--------|
| Economic output                                                            | \$12.3B | Federal loan recipients                  | \$2.2M    | 542    |
| Employment impact                                                          | 82,494  | Cal grant recipients \$12.6M             |           | 1.226  |
| Tax revenue                                                                | \$1.8B  | UC grant recipients                      | \$12.9M   | 1,526  |
|                                                                            | •       | Pell grant recipients                    | \$6.1M    | 1,304  |
| UC employees                                                               | 40,850  |                                          |           |        |
| (Oct 2024; \$4.0B payroll)                                                 |         | <ul> <li>no Pell grant</li> </ul>        |           | 10,858 |
| <ul><li>Public service</li></ul>                                           | 18,163  | • < \$2,000                              | 699       |        |
|                                                                            | ,       | <ul><li>\$2,000 – \$3,999</li></ul>      |           | 1,019  |
| Health services                                                            | 11,411  | • \$4,000 – \$6,000                      |           | 4,278  |
| <ul> <li>Instructional</li> </ul>                                          | 5,700   | • > \$6,000                              |           | 755    |
| <ul><li>Research</li></ul>                                                 | 5,576   |                                          |           |        |
|                                                                            |         | UC locations and programs                |           | 559    |
| UC retirees (2024)                                                         | 8,140   |                                          |           |        |
| UC alumni                                                                  | 119,940 |                                          |           | 199    |
| ,                                                                          |         | Health and nutrition                     |           | 107    |
| UC Health trained                                                          |         | <ul> <li>Food and agriculture</li> </ul> |           | 112    |
| professionals                                                              | 3,127   | • Student and other services             |           | 132    |
| <ul> <li>Physicians</li> </ul>                                             | 889     | <ul> <li>UC medical center</li> </ul>    | /nospitai | 3      |
| <ul> <li>Nurses</li> </ul>                                                 | 156     | • LIC Con Diago                          |           |        |
| <ul> <li>Optometrists</li> </ul>                                           | 38      | UC San Diego                             |           |        |
| <ul><li>Dentists</li></ul>                                                 | 179     | UC Natural Reserves                      |           |        |
| <ul> <li>Veterinarians</li> </ul>                                          | 124     | Dawson Los Monos Canyon Reserve          |           |        |
| <ul> <li>UC residents</li> </ul>                                           | 1,741   |                                          |           |        |
|                                                                            |         | Kendall-Frost Mission Bay Marsh Reserve  |           |        |
| <ul><li>PRIME student hometowns 6</li></ul>                                |         | Scripps Coastal Reserve                  |           |        |
| Students represented 13 Steele-Burnand Anza-Borrego Desert Research Center |         |                                          |           |        |