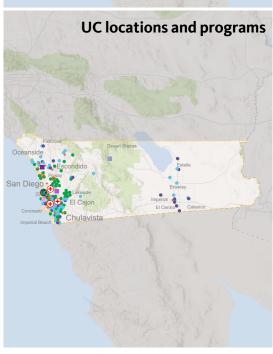

# San Diego Imperial

Home to UC San Diego

| UC economic impacts                                                        |         | Fall 2024 undergraduates                 |           | 17,609 |
|----------------------------------------------------------------------------|---------|------------------------------------------|-----------|--------|
| Economic output                                                            | \$12.3B | Federal loan recipients                  | \$2.2M    | 542    |
| Employment impact                                                          | 82,494  | Cal grant recipients \$12.6M             |           | 1.226  |
| Tax revenue                                                                | \$1.8B  | UC grant recipients                      | \$12.9M   | 1,526  |
|                                                                            | •       | Pell grant recipients                    | \$6.1M    | 1,304  |
| UC employees                                                               | 40,850  |                                          |           |        |
| (Oct 2024; \$4.0B payroll)                                                 |         | <ul> <li>no Pell grant</li> </ul>        |           | 10,858 |
| <ul><li>Public service</li></ul>                                           | 18,163  | • < \$2,000                              | 699       |        |
|                                                                            | ,       | <ul><li>\$2,000 – \$3,999</li></ul>      |           | 1,019  |
| Health services                                                            | 11,411  | • \$4,000 – \$6,000                      |           | 4,278  |
| <ul> <li>Instructional</li> </ul>                                          | 5,700   | • > \$6,000                              |           | 755    |
| <ul><li>Research</li></ul>                                                 | 5,576   |                                          |           |        |
|                                                                            |         | UC locations and programs                |           | 559    |
| UC retirees (2024)                                                         | 8,140   |                                          |           |        |
| UC alumni                                                                  | 119,940 |                                          |           | 199    |
| ,                                                                          |         | Health and nutrition                     |           | 107    |
| UC Health trained                                                          |         | <ul> <li>Food and agriculture</li> </ul> |           | 112    |
| professionals                                                              | 3,127   | • Student and other services             |           | 132    |
| <ul> <li>Physicians</li> </ul>                                             | 889     | <ul> <li>UC medical center</li> </ul>    | /nospitai | 3      |
| <ul> <li>Nurses</li> </ul>                                                 | 156     | • LIC Con Diago                          |           |        |
| <ul> <li>Optometrists</li> </ul>                                           | 38      | UC San Diego                             |           |        |
| <ul><li>Dentists</li></ul>                                                 | 179     | UC Natural Reserves                      |           |        |
| <ul> <li>Veterinarians</li> </ul>                                          | 124     | Dawson Los Monos Canyon Reserve          |           |        |
| <ul> <li>UC residents</li> </ul>                                           | 1,741   |                                          |           |        |
|                                                                            |         | Kendall-Frost Mission Bay Marsh Reserve  |           |        |
| <ul><li>PRIME student hometowns 6</li></ul>                                |         | Scripps Coastal Reserve                  |           |        |
| Students represented 13 Steele-Burnand Anza-Borrego Desert Research Center |         |                                          |           |        |

Not all locations are visible due to map scale, proximity, and/or colocaton.