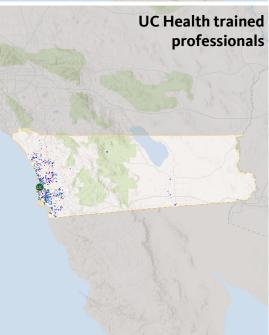

# San Diego Imperial

Home to UC San Diego

| UC economic impacts                                                        |         | Fall 2024 undergraduates                 |           | 17,609 |
|----------------------------------------------------------------------------|---------|------------------------------------------|-----------|--------|
| Economic output                                                            | \$12.3B | Federal loan recipients                  | \$2.2M    | 542    |
| Employment impact                                                          | 82,494  | Cal grant recipients \$12.6M             |           | 1.226  |
| Tax revenue                                                                | \$1.8B  | UC grant recipients                      | \$12.9M   | 1,526  |
|                                                                            | •       | Pell grant recipients                    | \$6.1M    | 1,304  |
| UC employees                                                               | 40,850  |                                          |           |        |
| (Oct 2024; \$4.0B payroll)                                                 |         | <ul> <li>no Pell grant</li> </ul>        |           | 10,858 |
| <ul><li>Public service</li></ul>                                           | 18,163  | • < \$2,000                              | 699       |        |
|                                                                            | ,       | <ul><li>\$2,000 – \$3,999</li></ul>      |           | 1,019  |
| Health services                                                            | 11,411  | • \$4,000 – \$6,000                      |           | 4,278  |
| <ul> <li>Instructional</li> </ul>                                          | 5,700   | • > \$6,000                              |           | 755    |
| <ul><li>Research</li></ul>                                                 | 5,576   |                                          |           |        |
|                                                                            |         | UC locations and programs                |           | 559    |
| UC retirees (2024)                                                         | 8,140   |                                          |           |        |
| UC alumni                                                                  | 119,940 |                                          |           | 199    |
| ,                                                                          |         | Health and nutrition                     |           | 107    |
| UC Health trained                                                          |         | <ul> <li>Food and agriculture</li> </ul> |           | 112    |
| professionals                                                              | 3,127   | • Student and other services             |           | 132    |
| <ul> <li>Physicians</li> </ul>                                             | 889     | <ul> <li>UC medical center</li> </ul>    | /nospitai | 3      |
| <ul> <li>Nurses</li> </ul>                                                 | 156     | • LIC Con Diago                          |           |        |
| <ul> <li>Optometrists</li> </ul>                                           | 38      | UC San Diego                             |           |        |
| <ul><li>Dentists</li></ul>                                                 | 179     | UC Natural Reserves                      |           |        |
| <ul> <li>Veterinarians</li> </ul>                                          | 124     | Dawson Los Monos Canyon Reserve          |           |        |
| <ul> <li>UC residents</li> </ul>                                           | 1,741   |                                          |           |        |
|                                                                            |         | Kendall-Frost Mission Bay Marsh Reserve  |           |        |
| <ul><li>PRIME student hometowns 6</li></ul>                                |         | Scripps Coastal Reserve                  |           |        |
| Students represented 13 Steele-Burnand Anza-Borrego Desert Research Center |         |                                          |           |        |