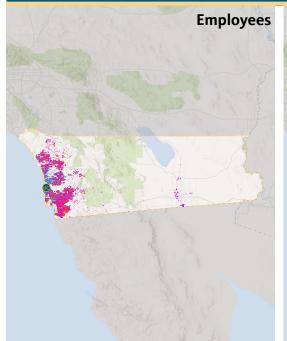

# San Diego Imperial

Home to UC San Diego

| UC economic impacts                                                        |         | Fall 2024 undergraduates                 |           | 17,609 |
|----------------------------------------------------------------------------|---------|------------------------------------------|-----------|--------|
| Economic output                                                            | \$12.3B | Federal loan recipients                  | \$2.2M    | 542    |
| Employment impact                                                          | 82,494  | Cal grant recipients \$12.6M             |           | 1.226  |
| Tax revenue                                                                | \$1.8B  | UC grant recipients                      | \$12.9M   | 1,526  |
|                                                                            | •       | Pell grant recipients                    | \$6.1M    | 1,304  |
| UC employees                                                               | 40,850  |                                          |           |        |
| (Oct 2024; \$4.0B payroll)                                                 |         | <ul> <li>no Pell grant</li> </ul>        |           | 10,858 |
| <ul><li>Public service</li></ul>                                           | 18,163  | • < \$2,000                              | 699       |        |
|                                                                            | ,       | <ul><li>\$2,000 – \$3,999</li></ul>      |           | 1,019  |
| Health services                                                            | 11,411  | • \$4,000 – \$6,000                      |           | 4,278  |
| <ul> <li>Instructional</li> </ul>                                          | 5,700   | • > \$6,000                              |           | 755    |
| <ul><li>Research</li></ul>                                                 | 5,576   |                                          |           |        |
|                                                                            |         | UC locations and programs                |           | 559    |
| UC retirees (2024)                                                         | 8,140   |                                          |           |        |
| UC alumni                                                                  | 119,940 |                                          |           | 199    |
| ,                                                                          |         | Health and nutrition                     |           | 107    |
| UC Health trained                                                          |         | <ul> <li>Food and agriculture</li> </ul> |           | 112    |
| professionals                                                              | 3,127   | • Student and other services             |           | 132    |
| <ul> <li>Physicians</li> </ul>                                             | 889     | <ul> <li>UC medical center</li> </ul>    | /nospitai | 3      |
| <ul> <li>Nurses</li> </ul>                                                 | 156     | • LIC Con Diago                          |           |        |
| <ul> <li>Optometrists</li> </ul>                                           | 38      | UC San Diego                             |           |        |
| <ul><li>Dentists</li></ul>                                                 | 179     | UC Natural Reserves                      |           |        |
| <ul> <li>Veterinarians</li> </ul>                                          | 124     | Dawson Los Monos Canyon Reserve          |           |        |
| <ul> <li>UC residents</li> </ul>                                           | 1,741   |                                          |           |        |
|                                                                            |         | Kendall-Frost Mission Bay Marsh Reserve  |           |        |
| <ul><li>PRIME student hometowns 6</li></ul>                                |         | Scripps Coastal Reserve                  |           |        |
| Students represented 13 Steele-Burnand Anza-Borrego Desert Research Center |         |                                          |           |        |