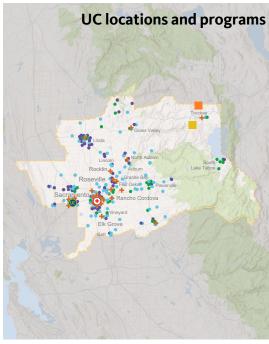

## Sacramento Sierra

Home to UC Davis

| UC economic impacts                 | Fall 2024 undergraduates |                                               | 11,104    |       |  |
|-------------------------------------|--------------------------|-----------------------------------------------|-----------|-------|--|
| Economic output                     | \$11.2B                  | Federal loan recipients                       | \$2.2M    | 542   |  |
| Employment impact                   | 77,911                   | Cal grant recipients                          | \$12.6M   | 1.226 |  |
| Tax revenue                         | \$1.7 B                  | UC grant recipients                           | \$12.9M   | 1,526 |  |
|                                     | -                        | Pell grant recipients                         | \$6.1M    | 1,304 |  |
| UC employees                        | 35,728                   |                                               |           |       |  |
| (Oct 2024; \$3.7B payroll)          |                          | <ul><li>no Pell grant</li></ul>               |           | 7,387 |  |
| <ul><li>Public service</li></ul>    | 17,571                   | • < \$2,000                                   | 0         | 397   |  |
|                                     | ,                        | • \$2,000                                     | - \$3,999 | 566   |  |
| <ul> <li>Health services</li> </ul> | 10,374                   | • \$4,000                                     | 2,133     |       |  |
| <ul><li>Instructional</li></ul>     | 4,773                    | • > \$6,000                                   | 0         | 621   |  |
| <ul><li>Research</li></ul>          | 3,010                    | . ,                                           |           |       |  |
|                                     |                          | UC locations and pr                           | ograms    | 930   |  |
| UC retirees (2024)                  | 10,090                   |                                               |           |       |  |
| UC alumni                           | 43,250                   | <ul> <li>UC PRIME and patient care</li> </ul> |           | 158   |  |
|                                     | .5,250                   | <ul> <li>Health and nutrition</li> </ul>      |           | 319   |  |
| UC Health trained                   |                          | <ul> <li>Food and agriculture</li> </ul>      |           | 116   |  |
| professionals                       | 2,784                    | <ul> <li>Student and other:</li> </ul>        |           | 333   |  |
| <ul><li>Physicians</li></ul>        | 708                      | <ul><li>UC medical center.</li></ul>          | /hospital | 1     |  |
| <ul><li>Nurses</li></ul>            | 327                      |                                               |           |       |  |
| <ul> <li>Optometrists</li> </ul>    | 51                       | UC Davis                                      |           |       |  |
| • Dentists                          | 171                      | UC Natural Reserves                           |           |       |  |
| <ul> <li>Veterinarians</li> </ul>   | 365                      |                                               |           |       |  |
| • IIC residents                     | 1 162                    | Sagehen Creek Field Station                   |           |       |  |

Not all locations are visible due to map scale, proximity, and/or colocaton.

1,162

4

Chickering American River Reserve