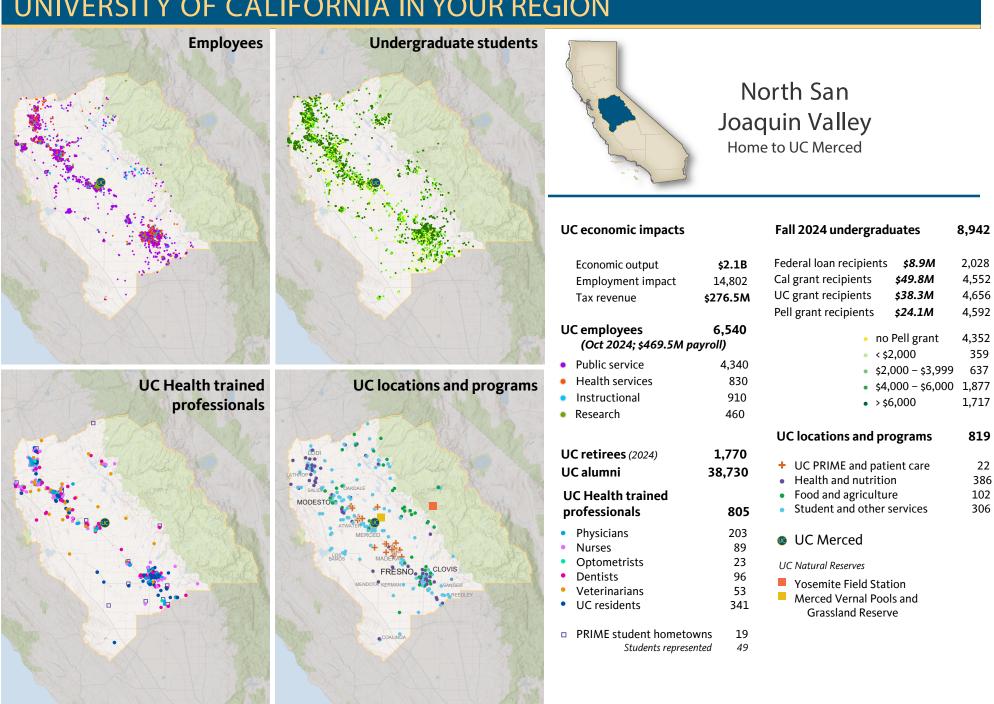

## UNIVERSITY OF CALIFORNIA IN YOUR REGION

# UNIVERSITY OF CALIFORNIA IN YOUR REGION