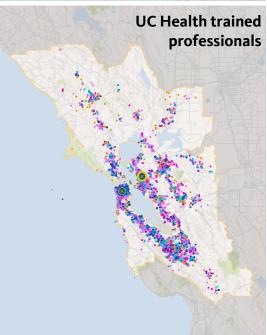

## Bay Area

Home to UC Berkeley and UC San Francisco

| UC economic impacts                                                                                                                           |                             | Fall 2024 undergraduates                                                                                                                                                                                                                                                                                                                                                                                                                                      | 52,835                                                                            |
|-----------------------------------------------------------------------------------------------------------------------------------------------|-----------------------------|---------------------------------------------------------------------------------------------------------------------------------------------------------------------------------------------------------------------------------------------------------------------------------------------------------------------------------------------------------------------------------------------------------------------------------------------------------------|-----------------------------------------------------------------------------------|
| Economic output Employment impact Tax revenue  UC employees (Oct 2024; \$7.3B payro Public service Health services Instructional              | 33,926<br>13,113<br>9,964   | Federal loan recipients \$32.2M Cal grant recipients \$129.4M UC grant recipients \$140.2M Pell grant recipients \$65.0M  • no Pell grant • < \$2,000 • \$2,000 - \$3,999 • \$4,000 - \$6,000 • > \$6,000                                                                                                                                                                                                                                                     | 7,581<br>12,599<br>16,470<br>13,567<br>39,271<br>1,347<br>2,089<br>6,935<br>3,193 |
| • Research  UC retirees (2024)  UC alumni                                                                                                     | 7,779 <b>21,984 516,424</b> | <ul> <li>UC locations and programs</li> <li>UC PRIME and patient care</li> <li>Health and nutrition</li> </ul>                                                                                                                                                                                                                                                                                                                                                | <b>1,950</b> 438 431                                                              |
| UC Health trained professionals  Physicians Nurses Optometrists Dentists Veterinarians UC residents  PRIME student hometow Students represent | -                           | <ul> <li>Food and agriculture</li> <li>Student and other services</li> <li>UC national labs</li> <li>UC medical center/hospital</li> <li>UC Berkeley</li> <li>UC San Francisco</li> <li>UC natural reserves</li> <li>Bodega Marine Reserve</li> <li>Quail Ridge Reserve</li> <li>Stebbins Cold Canyon Reserve</li> <li>Point Reyes Field Station</li> <li>Jepson Prairie Reserve</li> <li>Ano Nuevo Island Reserve</li> <li>Blue Oak Ranch Reserve</li> </ul> | 235<br>829<br>2<br>6                                                              |