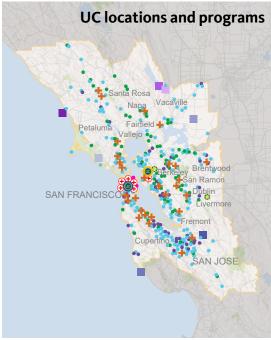

## Bay Area

Home to UC Berkeley and UC San Francisco

| UC economic impacts                                                                                                                           |                             | Fall 2024 undergraduates                                                                                                                                                                                                                                                                                                                                                                                                                                      | 52,835                                                                            |
|-----------------------------------------------------------------------------------------------------------------------------------------------|-----------------------------|---------------------------------------------------------------------------------------------------------------------------------------------------------------------------------------------------------------------------------------------------------------------------------------------------------------------------------------------------------------------------------------------------------------------------------------------------------------|-----------------------------------------------------------------------------------|
| Economic output Employment impact Tax revenue  UC employees (Oct 2024; \$7.3B payro Public service Health services Instructional              | 33,926<br>13,113<br>9,964   | Federal loan recipients \$32.2M Cal grant recipients \$129.4M UC grant recipients \$140.2M Pell grant recipients \$65.0M  • no Pell grant • < \$2,000 • \$2,000 - \$3,999 • \$4,000 - \$6,000 • > \$6,000                                                                                                                                                                                                                                                     | 7,581<br>12,599<br>16,470<br>13,567<br>39,271<br>1,347<br>2,089<br>6,935<br>3,193 |
| • Research  UC retirees (2024)  UC alumni                                                                                                     | 7,779 <b>21,984 516,424</b> | <ul> <li>UC locations and programs</li> <li>UC PRIME and patient care</li> <li>Health and nutrition</li> </ul>                                                                                                                                                                                                                                                                                                                                                | <b>1,950</b> 438 431                                                              |
| UC Health trained professionals  Physicians Nurses Optometrists Dentists Veterinarians UC residents  PRIME student hometow Students represent | -                           | <ul> <li>Food and agriculture</li> <li>Student and other services</li> <li>UC national labs</li> <li>UC medical center/hospital</li> <li>UC Berkeley</li> <li>UC San Francisco</li> <li>UC natural reserves</li> <li>Bodega Marine Reserve</li> <li>Quail Ridge Reserve</li> <li>Stebbins Cold Canyon Reserve</li> <li>Point Reyes Field Station</li> <li>Jepson Prairie Reserve</li> <li>Ano Nuevo Island Reserve</li> <li>Blue Oak Ranch Reserve</li> </ul> | 235<br>829<br>2<br>6                                                              |

Not all locations are visible due to map scale, proximity, and/or colocaton.