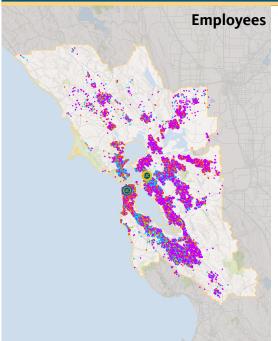

## Bay Area

Home to UC Berkeley and UC San Francisco

| UC economic impacts                                                                                                                           |                             | Fall 2024 undergraduates                                                                                                                                                                                                                                                                                                                                                                                                                                      | 52,835                                                                            |
|-----------------------------------------------------------------------------------------------------------------------------------------------|-----------------------------|---------------------------------------------------------------------------------------------------------------------------------------------------------------------------------------------------------------------------------------------------------------------------------------------------------------------------------------------------------------------------------------------------------------------------------------------------------------|-----------------------------------------------------------------------------------|
| Economic output Employment impact Tax revenue  UC employees (Oct 2024; \$7.3B payro Public service Health services Instructional              | 33,926<br>13,113<br>9,964   | Federal loan recipients \$32.2M Cal grant recipients \$129.4M UC grant recipients \$140.2M Pell grant recipients \$65.0M  • no Pell grant • < \$2,000 • \$2,000 - \$3,999 • \$4,000 - \$6,000 • > \$6,000                                                                                                                                                                                                                                                     | 7,581<br>12,599<br>16,470<br>13,567<br>39,271<br>1,347<br>2,089<br>6,935<br>3,193 |
| • Research  UC retirees (2024)  UC alumni                                                                                                     | 7,779 <b>21,984 516,424</b> | <ul> <li>UC locations and programs</li> <li>UC PRIME and patient care</li> <li>Health and nutrition</li> </ul>                                                                                                                                                                                                                                                                                                                                                | <b>1,950</b> 438 431                                                              |
| UC Health trained professionals  Physicians Nurses Optometrists Dentists Veterinarians UC residents  PRIME student hometow Students represent | -                           | <ul> <li>Food and agriculture</li> <li>Student and other services</li> <li>UC national labs</li> <li>UC medical center/hospital</li> <li>UC Berkeley</li> <li>UC San Francisco</li> <li>UC natural reserves</li> <li>Bodega Marine Reserve</li> <li>Quail Ridge Reserve</li> <li>Stebbins Cold Canyon Reserve</li> <li>Point Reyes Field Station</li> <li>Jepson Prairie Reserve</li> <li>Ano Nuevo Island Reserve</li> <li>Blue Oak Ranch Reserve</li> </ul> | 235<br>829<br>2<br>6                                                              |