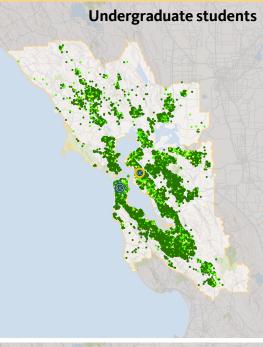

## Bay Area

Home to UC Berkeley and UC San Francisco

| UC economic impacts                                                                                                                           |                             | Fall 2024 undergraduates                                                                                                                                                                                                                                                                                                                                                                                                                                      | 52,835                                                                            |
|-----------------------------------------------------------------------------------------------------------------------------------------------|-----------------------------|---------------------------------------------------------------------------------------------------------------------------------------------------------------------------------------------------------------------------------------------------------------------------------------------------------------------------------------------------------------------------------------------------------------------------------------------------------------|-----------------------------------------------------------------------------------|
| Economic output Employment impact Tax revenue  UC employees (Oct 2024; \$7.3B payro Public service Health services Instructional              | 33,926<br>13,113<br>9,964   | Federal loan recipients \$32.2M Cal grant recipients \$129.4M UC grant recipients \$140.2M Pell grant recipients \$65.0M  • no Pell grant • < \$2,000 • \$2,000 - \$3,999 • \$4,000 - \$6,000 • > \$6,000                                                                                                                                                                                                                                                     | 7,581<br>12,599<br>16,470<br>13,567<br>39,271<br>1,347<br>2,089<br>6,935<br>3,193 |
| • Research  UC retirees (2024)  UC alumni                                                                                                     | 7,779 <b>21,984 516,424</b> | <ul> <li>UC locations and programs</li> <li>UC PRIME and patient care</li> <li>Health and nutrition</li> </ul>                                                                                                                                                                                                                                                                                                                                                | <b>1,950</b> 438 431                                                              |
| UC Health trained professionals  Physicians Nurses Optometrists Dentists Veterinarians UC residents  PRIME student hometow Students represent | -                           | <ul> <li>Food and agriculture</li> <li>Student and other services</li> <li>UC national labs</li> <li>UC medical center/hospital</li> <li>UC Berkeley</li> <li>UC San Francisco</li> <li>UC natural reserves</li> <li>Bodega Marine Reserve</li> <li>Quail Ridge Reserve</li> <li>Stebbins Cold Canyon Reserve</li> <li>Point Reyes Field Station</li> <li>Jepson Prairie Reserve</li> <li>Ano Nuevo Island Reserve</li> <li>Blue Oak Ranch Reserve</li> </ul> | 235<br>829<br>2<br>6                                                              |