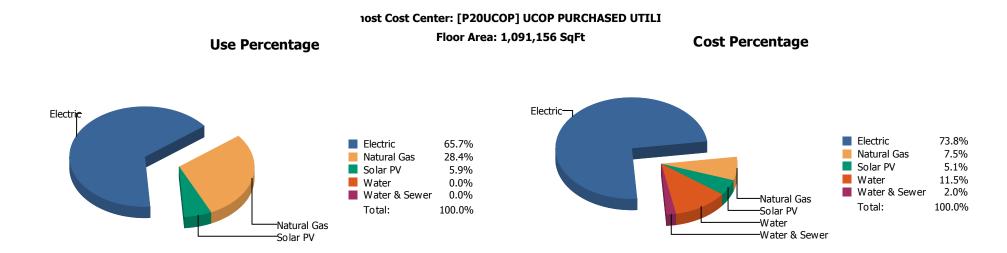

## Billing Period between Jan 2017 and Dec 2017

| Commodity     | Common Unit   |                  | Energy Use |                 | Energy     | Cost           | Cost       |
|---------------|---------------|------------------|------------|-----------------|------------|----------------|------------|
|               | Common Use    | Cost/Unit        | KBtu       | Cost/KBtu       | Percentage |                | Percentage |
| Electric      | 7,688,755 kWh | \$0.1651 / kWh   | 26,241,721 | \$0.0484 / KBtu | 66%        | \$1,269,560.15 | 73.82%     |
| Natural Gas   | 113,640 THERM | \$1.1341 / THERM | 11,364,020 | \$0.0113 / KBtu | 28%        | \$128,881.33   | 7.49%      |
| Solar PV      | 688,743 kWh   | \$0.1284 / kWh   | 2,350,680  | \$0.0376 / KBtu | 6%         | \$88,467.22    | 5.14%      |
| Water         | 16,409 CCF    | \$12.0741 / CCF  |            |                 |            | \$198,126.12   | 11.52%     |
| Water & Sewer | 3,297CCF      | \$10.5219 / CCF  |            |                 |            | \$34,690.56    | 2.02%      |
| Grand Totals: |               |                  | 39,956,421 |                 |            | \$1,719,725.38 |            |