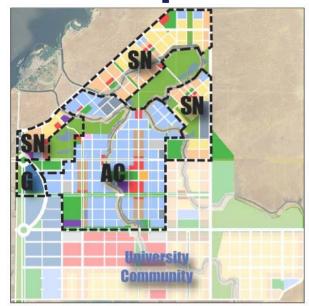

## **Campus Organization**

Academic Core 200 acres

Campus Services 40 acres

Student Neighborhoods 220 acres

Open Space, Athletics and Recreation 240 acres

Parking (on-street, lots and structures)
110 acres