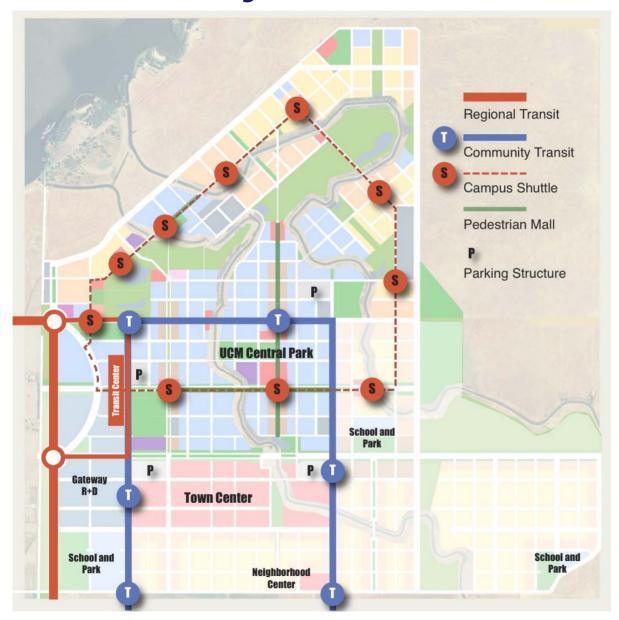

phy running NE to SW

Summer breezes off Lake Yosemite

Canals define development zones

The "Bowls" capture storm water flow

320 days of sun influence the grid



#### **Campus and Community**







UC Merced Campus





University Community North









UCMERCED



## **Campus Organization**



Academic Core 200 acres

Campus Services 40 acres

Student Neighborhoods 220 acres

Open Space, Athletics and Recreation 240 acres

Parking (on-street, lots and structures)
110 acres



# Framework for a Sustainable Campus Community

- Academy
- 2. Mobility
- 3. Communities
- 4. Environments
- 5. Services









#### 1. Academy



Collaborative Academic and Research Facilities, 6.25 MSF

#### 2. Communities



#### 3. Environments



## 4. Mobility: Vehicles









# 4. Mobility: Transit









#### 5. Services











**Growing the Campus** 



UCM Phase 1

UCM 1.0 5,000

UCM 2.0 10,000

UCM 3.0 20,000

UCM 4.0 25,000



#### **Questions**