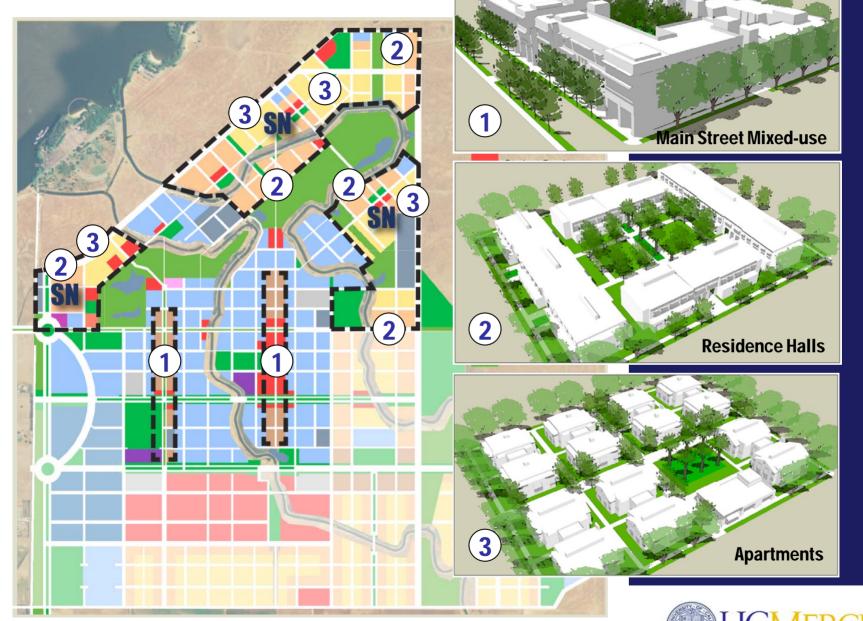

## **Campus Organization**

Academic Core 200 acres

Campus Services 40 acres

Student Neighborhoods 220 acres

Open Space, Athletics and Recreation 240 acres

Parking (on-street, lots and structures)
110 acres

#### 2. Communities