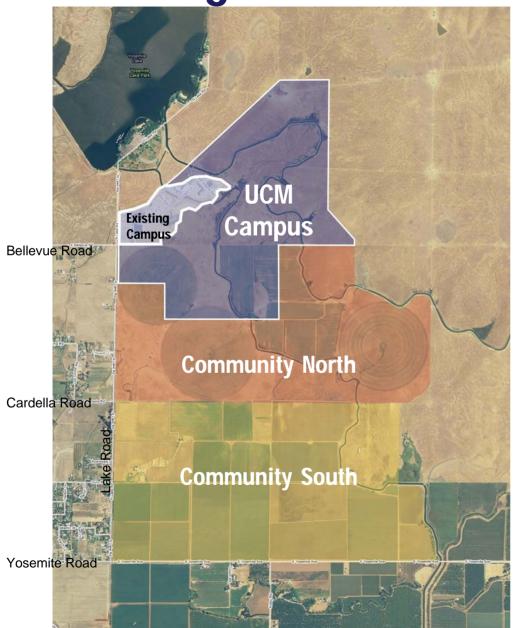

## **UC Merced Tomorrow**

Update to the Regents Grounds & Buildings Committee September 16, 2008 **Planning Areas** 

Existing Campus 104 acres

New UC Merced Campus 815 acres

Community North 876 acres

Community South 1,118 acres

#### **Campus and Community**

UC Merced Campus

University Community North

UCMERCED