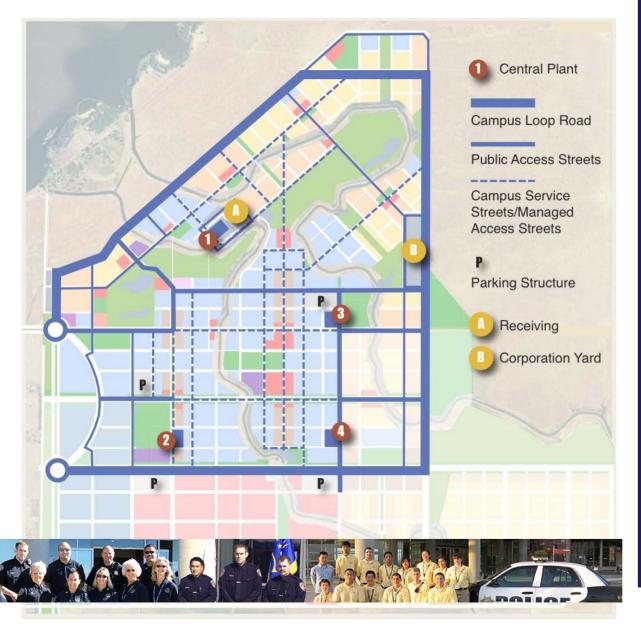

#### 5. Services

**Growing the Campus** 

UCM Phase 1

UCM 1.0 5,000

UCM 2.0 10,000

UCM 3.0 20,000

UCM 4.0 25,000