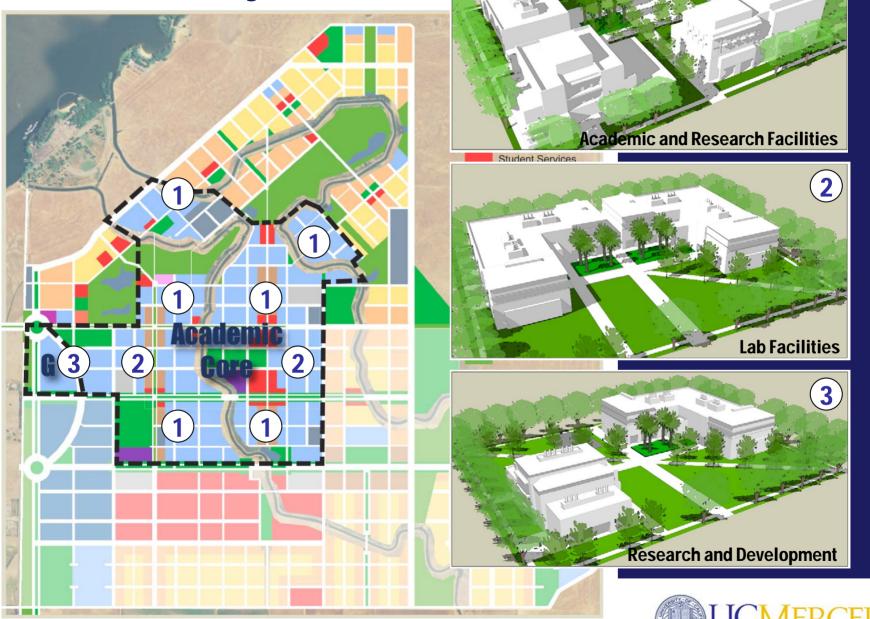

## **Campus Organization**

Academic Core 200 acres

Campus Services 40 acres

Student Neighborhoods 220 acres

Open Space, Athletics and Recreation 240 acres

Parking (on-street, lots and structures)
110 acres

#### 1. Academy

Collaborative Academic and Research Facilities, 6.25 MSF