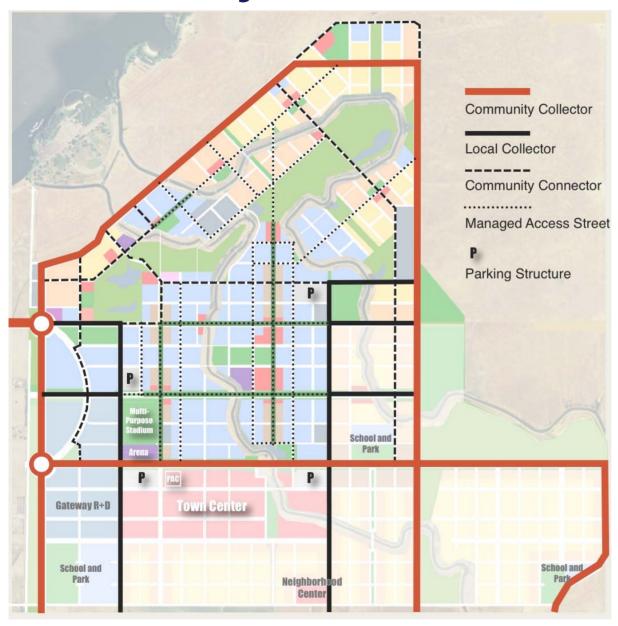

#### 5. Services

**Growing the Campus** 

UCM Phase 1

UCM 1.0 5,000

UCM 2.0 10,000

UCM 3.0 20,000

UCM 4.0 25,000