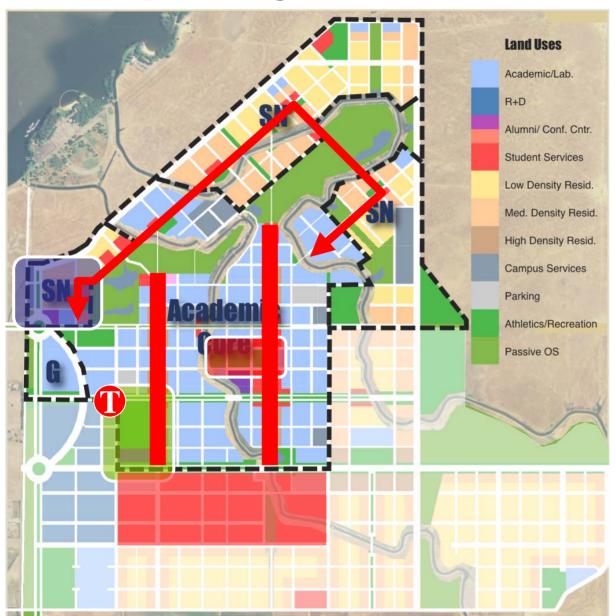

## **Campus Organization**

Academic Core 200 acres

Campus Services 40 acres

Student Neighborhoods 220 acres

Open Space, Athletics and Recreation 240 acres

Parking (on-street, lots and structures)
110 acres