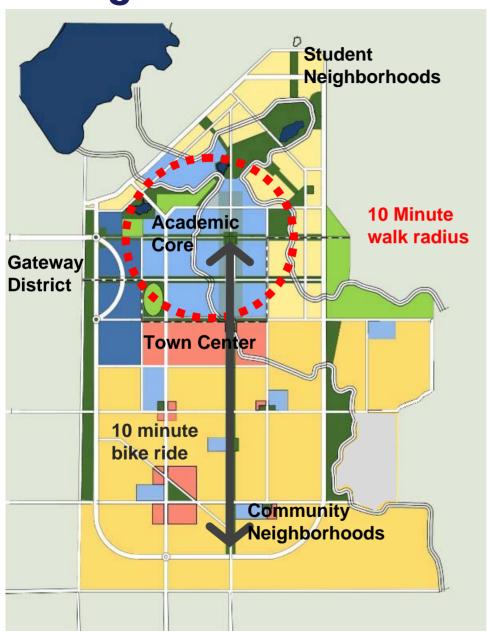

## **Campus Organization**

Academic Core 200 acres

Campus Services 40 acres

Student Neighborhoods 220 acres

Open Space, Athletics and Recreation 240 acres

Parking (on-street, lots and structures)
110 acres