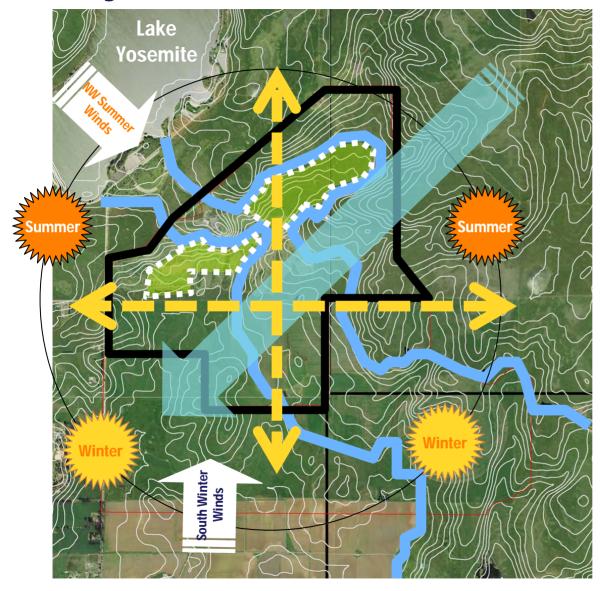

#### **Physical Determinates**

Natural topography running NE to SW

Summer breezes off Lake Yosemite

Canals define development zones

The "Bowls" capture storm water flow

320 days of sun influence the grid