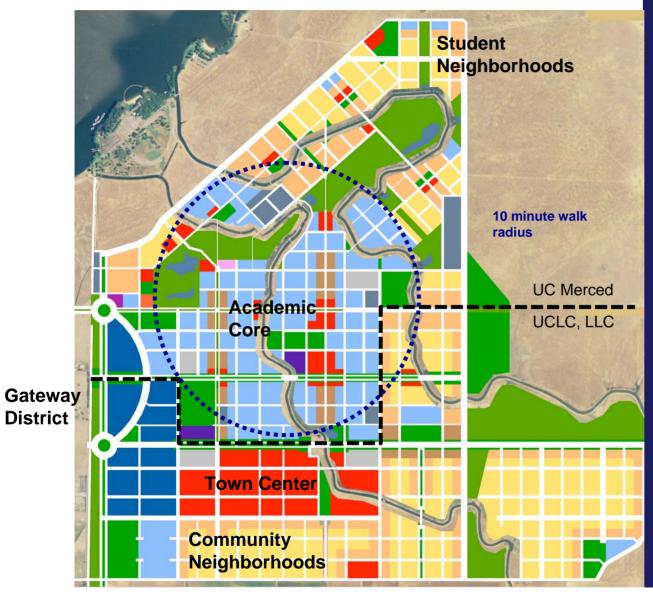

## **Campus Organization**

Academic Core 200 acres

Campus Services 40 acres

Student Neighborhoods 220 acres

Open Space, Athletics and Recreation 240 acres

Parking (on-street, lots and structures)
110 acres

# Framework for a Sustainable Campus Community

- Academy
- 2. Mobility
- 3. Communities
- 4. Environments
- 5. Services