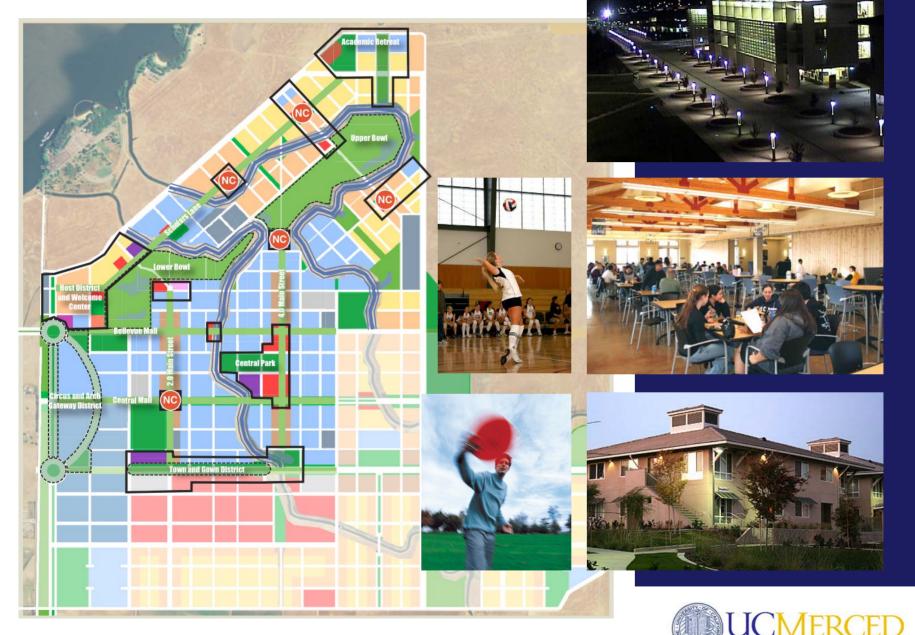

## **Campus Organization**

Academic Core 200 acres

Campus Services 40 acres

Student Neighborhoods 220 acres

Open Space, Athletics and Recreation 240 acres

Parking (on-street, lots and structures)
110 acres