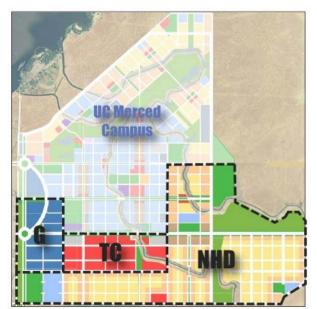

#### **Campus and Community**

UC Merced Campus

University Community North

UCMERCED

## **Campus Organization**

Academic Core 200 acres

Campus Services 40 acres

Student Neighborhoods 220 acres

Open Space, Athletics and Recreation 240 acres

Parking (on-street, lots and structures)
110 acres