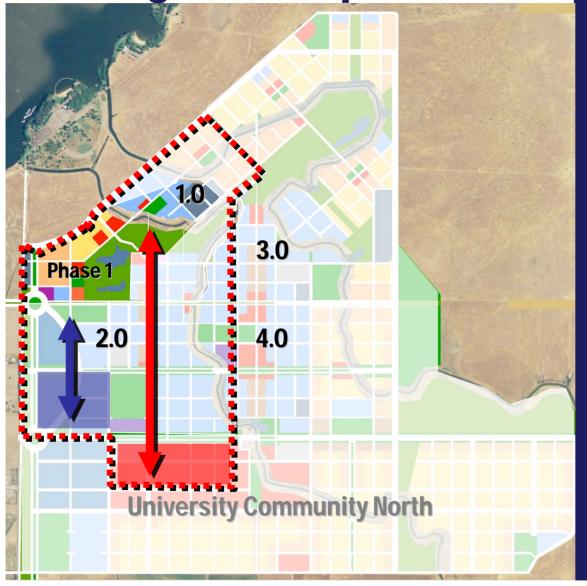

#### 5. Services

**Growing the Campus** 

UCM Phase 1

UCM 1.0 5,000

UCM 2.0 10,000

UCM 3.0 20,000

UCM 4.0 25,000