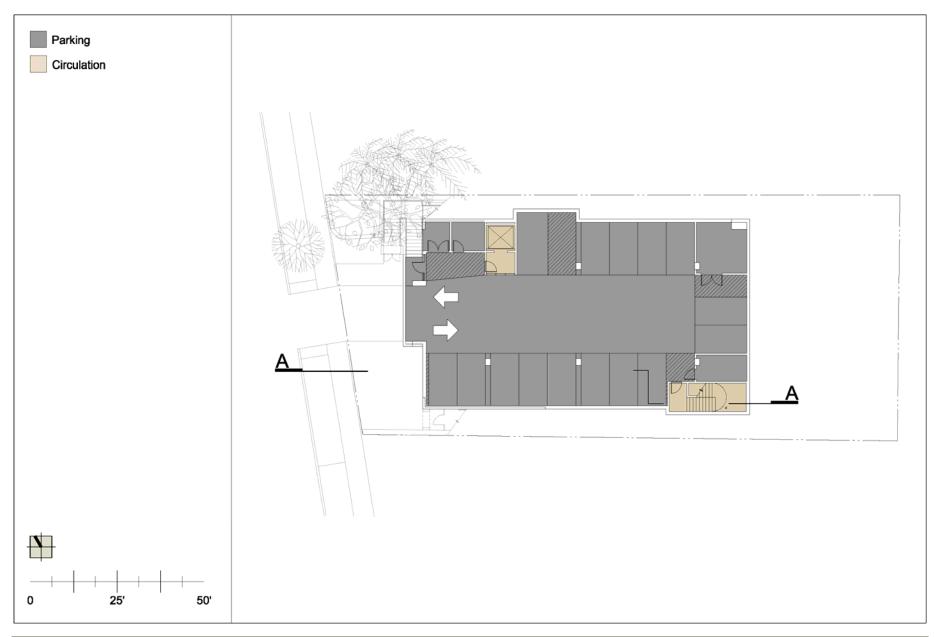

## **Project Summary Hilgard Graduate Student Housing**

Gross Area: 40,794 OGSF of Housing

19,368 OGSF of Parking

Cost per Studio Unit: \$166,120

Total Project Cost: \$24,558,000

Program includes 83 studio apartments on two separate sites plus 53 parking spaces in subsurface garages.