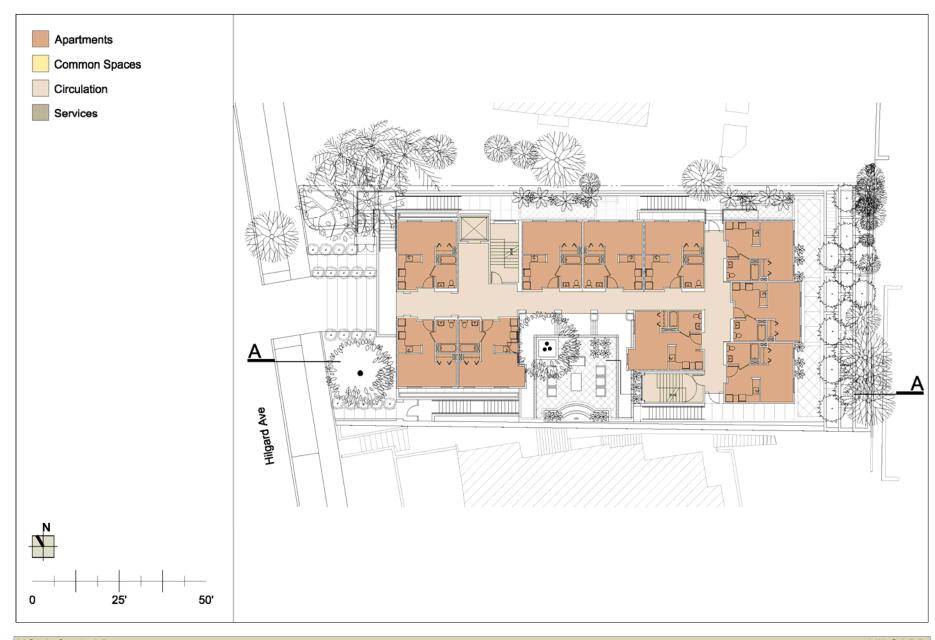

## **Project Summary Hilgard Graduate Student Housing**

Gross Area: 40,794 OGSF of Housing

19,368 OGSF of Parking

Cost per Studio Unit: \$166,120

Total Project Cost: \$24,558,000

Program includes 83 studio apartments on two separate sites plus 53 parking spaces in subsurface garages.