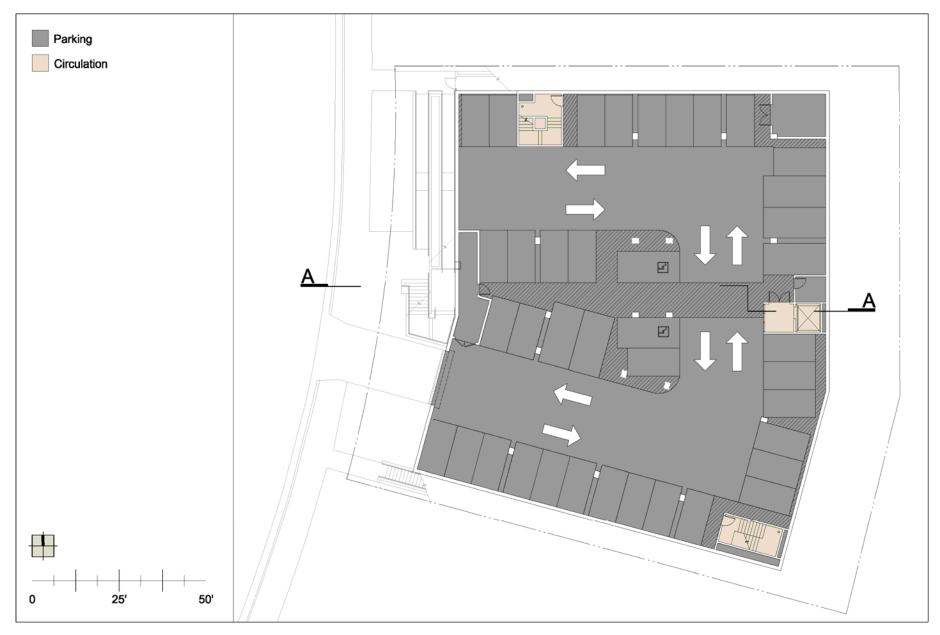

## **Project Summary Hilgard Graduate Student Housing**

Gross Area: 40,794 OGSF of Housing

19,368 OGSF of Parking

Cost per Studio Unit: \$166,120

Total Project Cost: \$24,558,000

Program includes 83 studio apartments on two separate sites plus 53 parking spaces in subsurface garages.