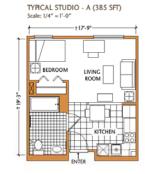

## **Project Summary Hilgard Graduate Student Housing**

Gross Area: 40,794 OGSF of Housing

19,368 OGSF of Parking

Cost per Studio Unit: \$166,120

Total Project Cost: \$24,558,000

Program includes 83 studio apartments on two separate sites plus 53 parking spaces in subsurface garages.