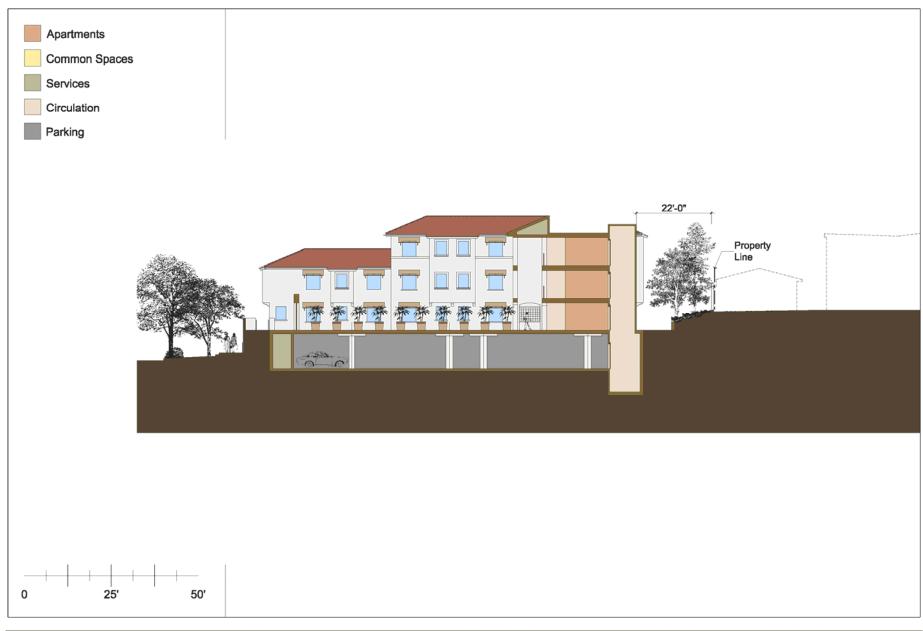

## **Project Summary Hilgard Graduate Student Housing**

Gross Area: 40,794 OGSF of Housing

19,368 OGSF of Parking

Cost per Studio Unit: \$166,120

Total Project Cost: \$24,558,000

Program includes 83 studio apartments on two separate sites plus 53 parking spaces in subsurface garages.