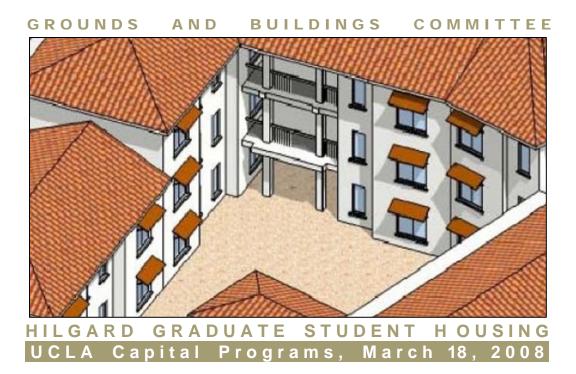

## **Project Summary Hilgard Graduate Student Housing**

Gross Area: 40,794 OGSF of Housing

19,368 OGSF of Parking

Cost per Studio Unit: \$166,120

Total Project Cost: \$24,558,000

Program includes 83 studio apartments on two separate sites plus 53 parking spaces in subsurface garages.

**Hilgard Graduate Student Housing** 

UCLA Capital Programs March 18, 2008

HILGARD GRADUATE STUDENT HOUSING

726 HILGARD AVE

Proposed Street Elevation

824 HILGARD AVE — Existing Street Elevation

824 HILGARD AVE -