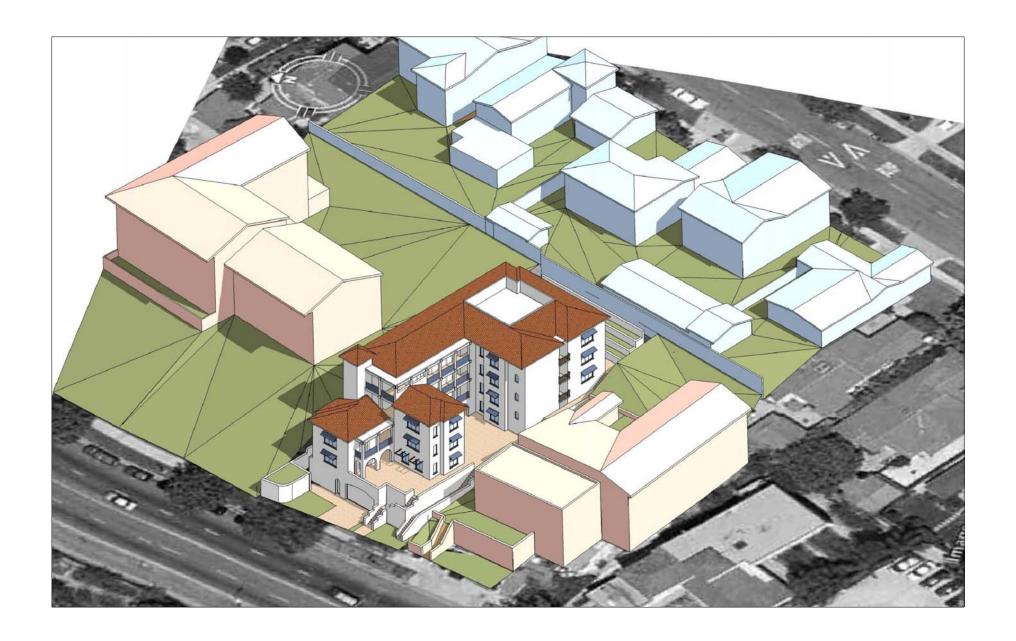

**Hilgard Graduate Student Housing** 

UCLA Capital Programs March 18, 2008

HILGARD GRADUATE STUDENT HOUSING

726 HILGARD AVE

Proposed Street Elevation

824 HILGARD AVE — Existing Street Elevation

824 HILGARD AVE -