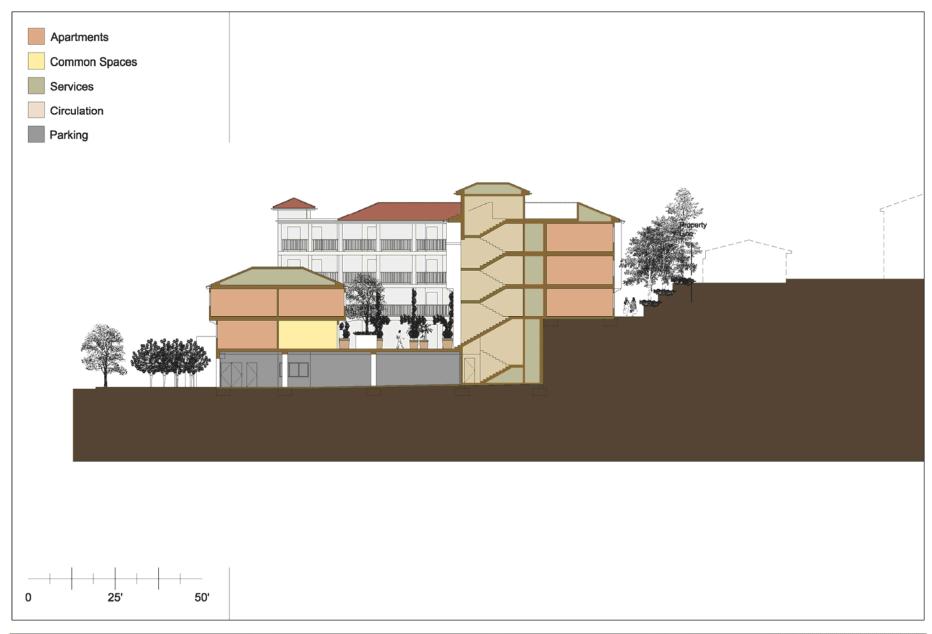

## **Project Summary Hilgard Graduate Student Housing**

Gross Area: 40,794 OGSF of Housing

19,368 OGSF of Parking

Cost per Studio Unit: \$166,120

Total Project Cost: \$24,558,000

Program includes 83 studio apartments on two separate sites plus 53 parking spaces in subsurface garages.