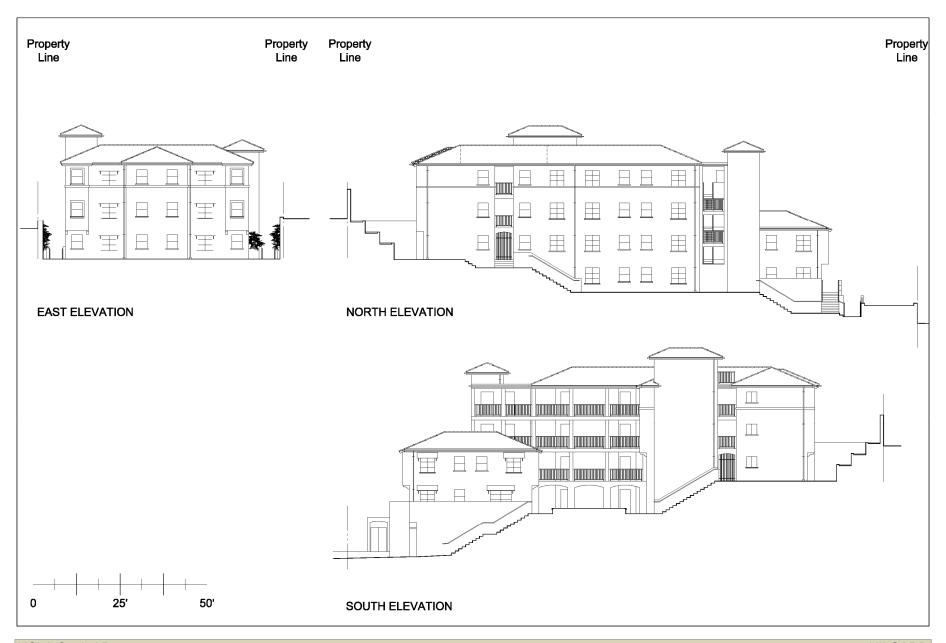

**Hilgard Graduate Student Housing** 

UCLA Capital Programs March 18, 2008

HILGARD GRADUATE STUDENT HOUSING

726 HILGARD AVE

Proposed Street Elevation

824 HILGARD AVE — Existing Street Elevation

824 HILGARD AVE -