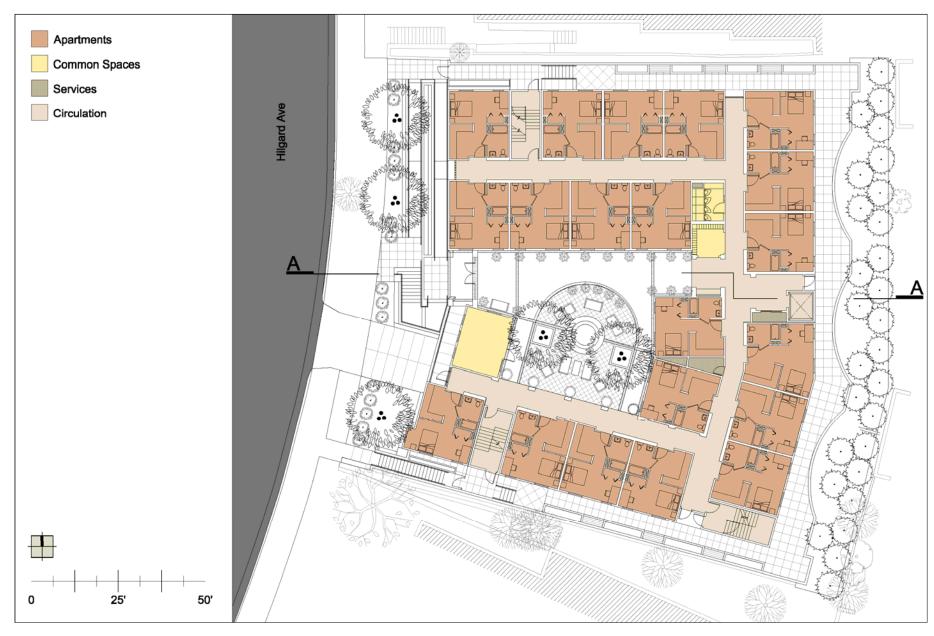

## **Project Summary Hilgard Graduate Student Housing**

Gross Area: 40,794 OGSF of Housing

19,368 OGSF of Parking

Cost per Studio Unit: \$166,120

Total Project Cost: \$24,558,000

Program includes 83 studio apartments on two separate sites plus 53 parking spaces in subsurface garages.