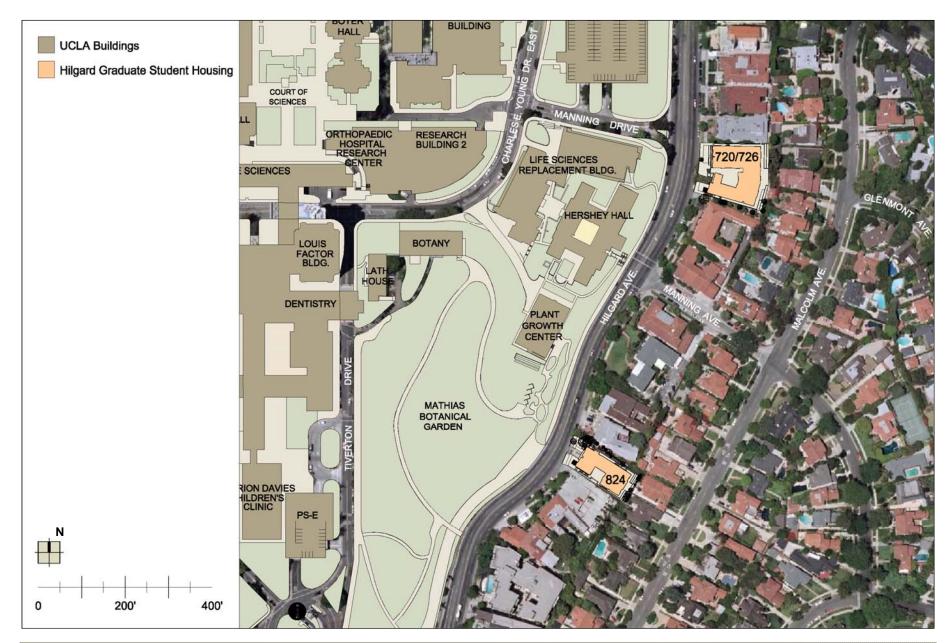

## **Project Summary Hilgard Graduate Student Housing**

Gross Area: 40,794 OGSF of Housing

19,368 OGSF of Parking

Cost per Studio Unit: \$166,120

Total Project Cost: \$24,558,000

Program includes 83 studio apartments on two separate sites plus 53 parking spaces in subsurface garages.