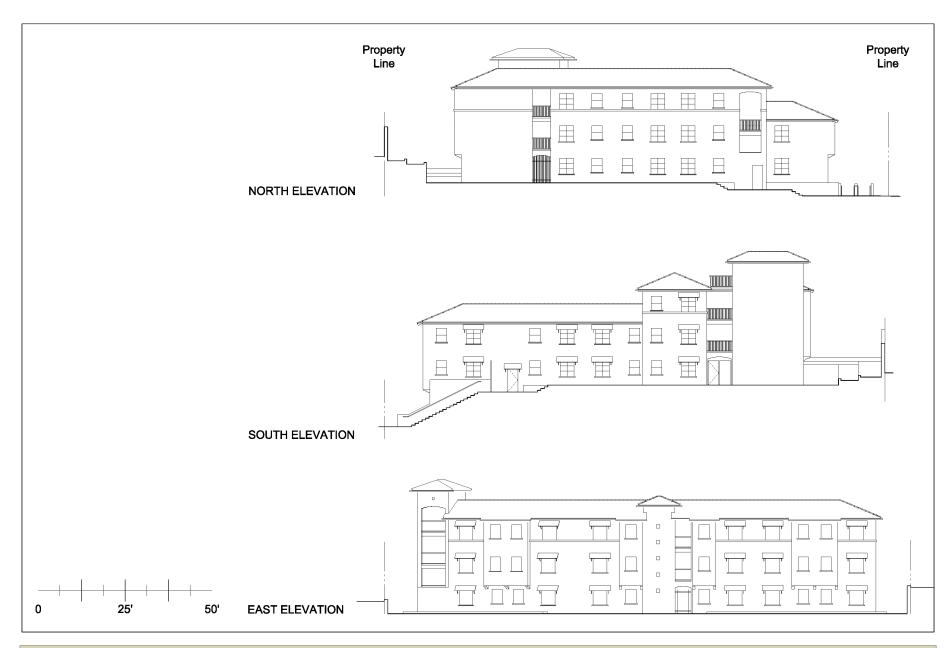

**Hilgard Graduate Student Housing** 

UCLA Capital Programs March 18, 2008

HILGARD GRADUATE STUDENT HOUSING

726 HILGARD AVE

Proposed Street Elevation

824 HILGARD AVE — Existing Street Elevation

824 HILGARD AVE -