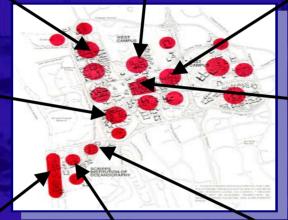

University Center/Fifth College Neighborhood Planning Study 1991

Revelle College Neighborhood Planning Study 1996

University Center Design Guidelines 1989

South Scripps Neighborhood Planning Study 1995

SIO Hillsider Neighborhood Study 1993

SIO Upper Mesa Neighborhood Planning Study 1998

These examples from various Neighborhood Planning Studies and Campus Design Guideline Manuals illustrate the variety of Design Context information that is utilized when considering specific buildings within the respective neighborhoods