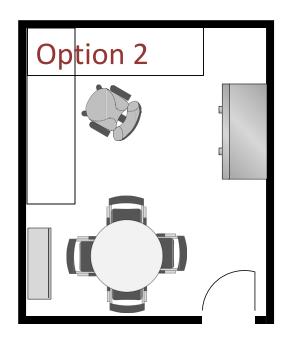

# Standard Office Layouts Franklin, 20th Street, Kaiser Center & Broadway Buildings

#### **Standard Office**

One desk with overheads
One 2 drawer pedestal
One 3 drawer pedestal
One 4 drawer file cabinet
One bookcase
One task chair
Two side chairs or
One table with 4 chairs