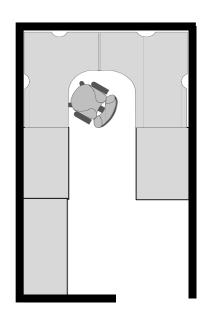

## Standard Cubicle Layouts Franklin, 20th Street, Kaiser Center & Broadway Buildings

### Cubicle Standard Franklin, Broadway & 20th Street

One desk wrapped on 3 walls
One adjustable corner (ergonomic)
One 2 drawer pedestal
One 3 drawer pedestal
One 2 drawer lateral file cabinet
One task chair

#### Cubicle Standard Kaiser Center

One desk wrapped on 2 walls
One adjustable corner (ergonomic)
One 2 drawer pedestal
One 3 drawer pedestal
One 2 drawer lateral file cabinet
One task chair