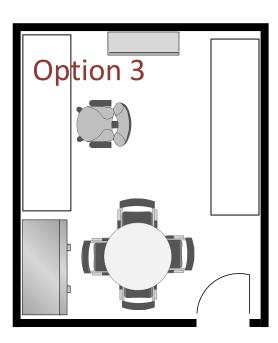

# Standard Office Layouts Franklin, 20th Street, Kaiser Center & Broadway Buildings

#### **Standard Office**

One desk with overheads
One 2 drawer pedestal
One 3 drawer pedestal
One 4 drawer file cabinet
One bookcase
One task chair
Two side chairs or
One table with 4 chairs