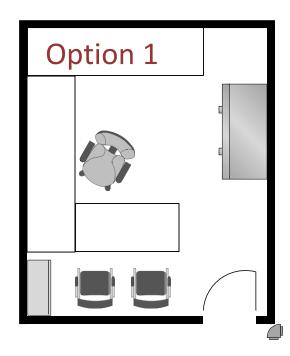

# Standard Office Layouts Franklin, 20th Street, Kaiser Center & Broadway Buildings

#### **Standard Office**

One desk with overheads
One 2 drawer pedestal
One 3 drawer pedestal
One 4 drawer file cabinet
One bookcase
One task chair
Two side chairs or
One table with 4 chairs