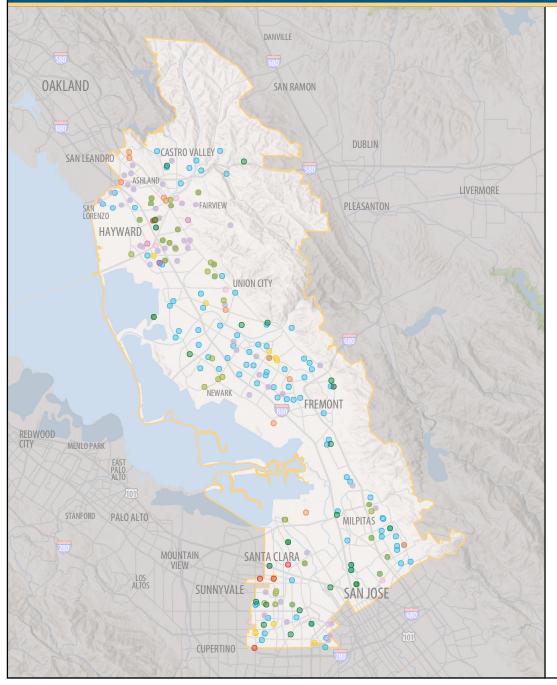

## **393 UC Community Programs in Your District**

- Agriculture, Environment and Natural Resources 29 0
- Health Services/Nutrition 43 0
- K-12 Student Services 106
- Community College Student Services 19 0
- Teacher Professional Development 155 0
- University Extension 19 0
- Community and Social Services 15 0
- Cultural Resources and Arts 1 0
- Business and Economic Development 4 0
- Public Policy 2 0