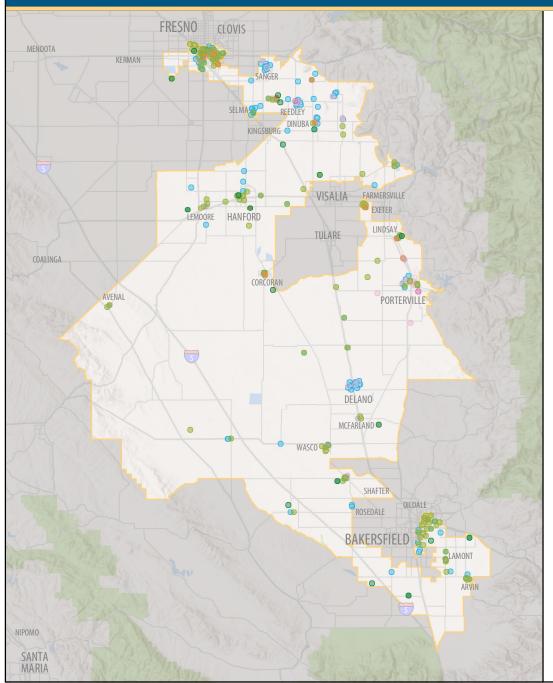

## **442 UC Community Programs in Your District**

- Agriculture, Environment and Natural Resources 32
- Health Services/Nutrition 177
- K-12 Student Services 53
- Community College Student Services 4
- Teacher Professional Development 157
- University Extension 6
- Community and Social Services 13