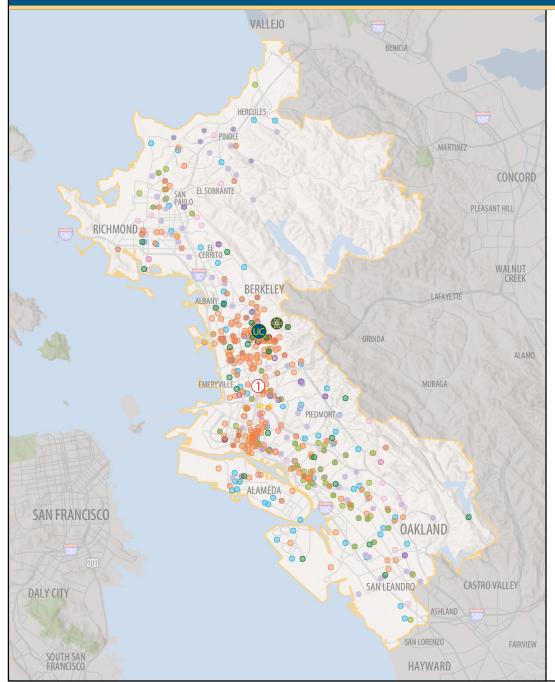

#### **1,052 UC Community Programs in Your District**

- Agriculture, Environment and Natural Resources 32
- Health Services/Nutrition 71
- K-12 Student Services 301
- Community College Student Services 27
- Teacher Preparation 10
- Teacher Professional Development 208
- University Extension 13
- Community and Social Services 330
- Cultural Resources and Arts 44
- Public Policy 16

### **1 UC Campus in Your District**

UC Berkeley

#### **1 UC Medical Center & Hospital in Your District**

UCSF Benioff Children's Hospital Oakland

#### **1 UC National Lab in Your District**

Lawrence Berkeley National Laboratory