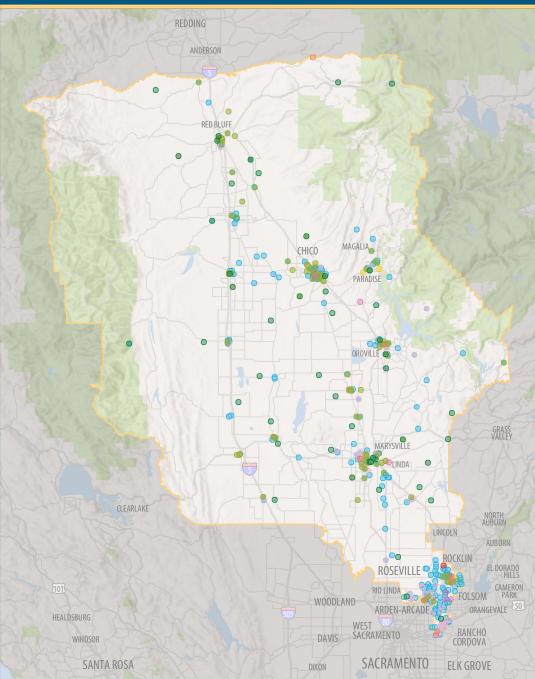

## 696 UC Community Programs in Your District

- Agriculture, Environment and Natural Resources 77
- Health Services/Nutrition 137
- K-12 Student Services 83
- Community College Student Services 14
- Teacher Professional Development 352
- University Extension 21
- Community and Social Services 11
- Business and Economic Development 1