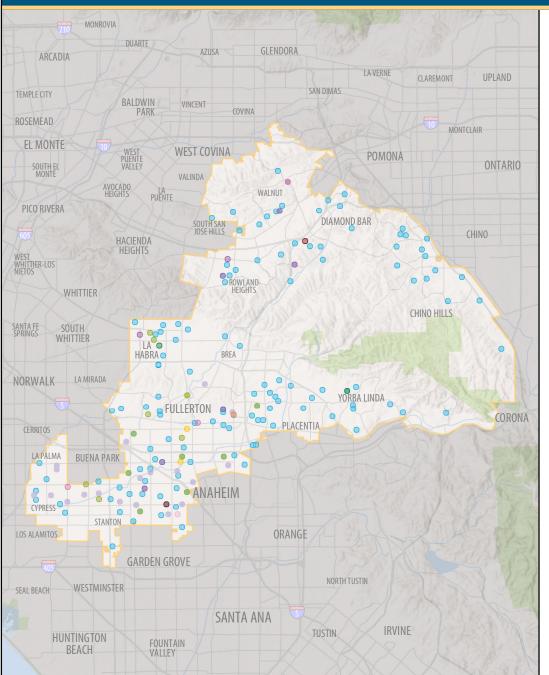

## **249 UC Community Programs in Your District**

- Agriculture, Environment and Natural Resources 2
- Health Services/Nutrition 15
- K-12 Student Services 41
- Community College Student Services 16
- Teacher Professional Development 157
- University Extension 5
- Community and Social Services 1
- Cultural Resources and Arts 9
- Public Policy 3