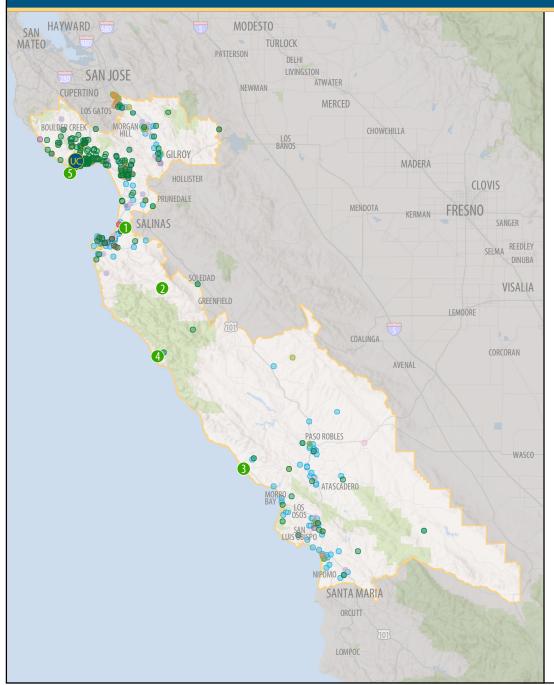

#### **1 UC Campus in Your District**

UC Santa Cruz

#### **5 UC Natural Reserves in Your District**

- Fort Ord Natural Reserve
- Mastings Natural History Reservation
- **1** Kenneth S. Norris Rancho Marino Reserve
- 4 Landels-Hill Big Creek Reserve
- **Solution** Younger Lagoon Reserve