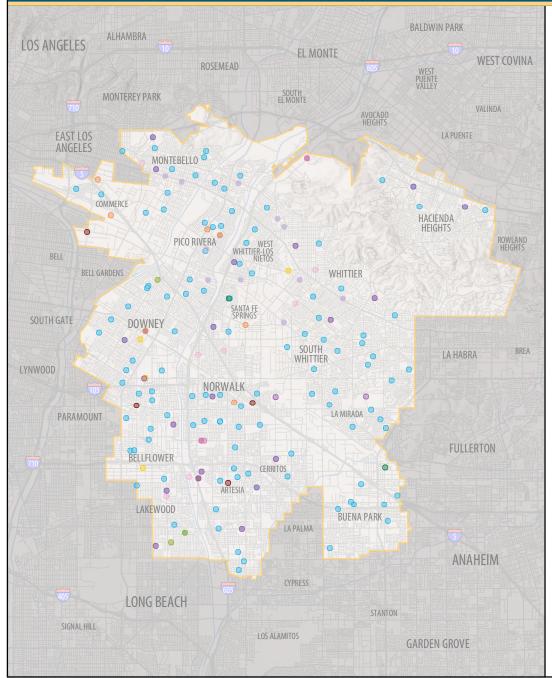

## **UNIVERSITY OF CALIFORNIA** IN YOUR DISTRICT

## 286 UC Community Programs in Your District

- Agriculture, Environment and Natural Resources 2
- Health Services/Nutrition 3
- K-12 Student Services 41
- Community College Student Services 15
- Teacher Professional Development 144
- University Extension 9
- Community and Social Services 7
- Cultural Resources and Arts 60
- Public Policy 5