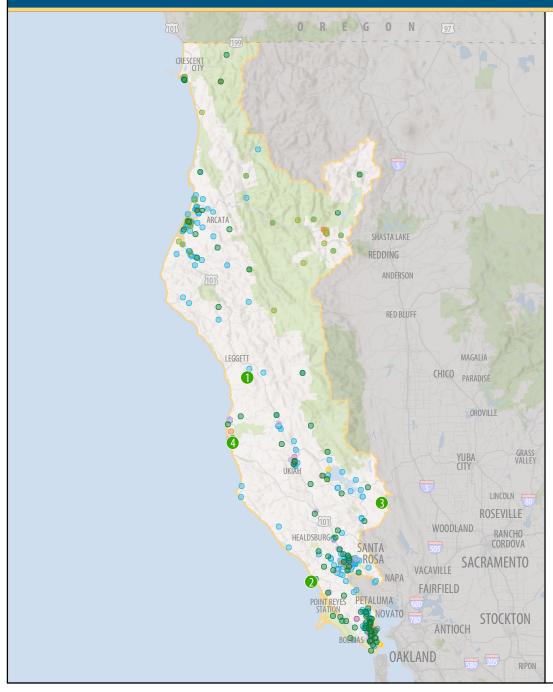

## **526 UC Community Programs in Your District**

- Agriculture, Environment and Natural Resources 126
- Health Services/Nutrition 53
- K-12 Student Services 33
- Community College Student Services 16
- Teacher Professional Development 247
- University Extension 28
- Community and Social Services 22
- Cultural Resources and Arts 1

## **4 UC Natural Reserves in Your District**

- Angelo Coast Range Reserve
- Bodega Marine Laboratory and Reserve
- McLaughlin Natural Reserve
- Jenny Pygmy Forest Reserve