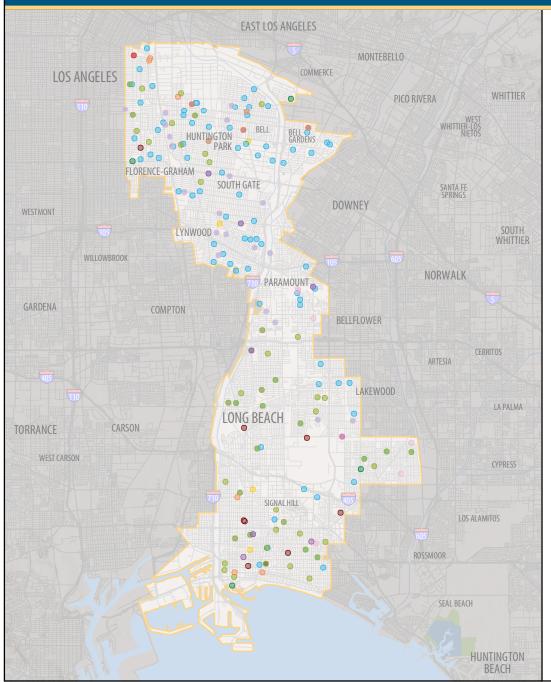

## **324 UC Community Programs in Your District**

- Agriculture, Environment and Natural Resources 4
- Health Services/Nutrition 52
- K-12 Student Services 82
- Community College Student Services 8
- Teacher Professional Development 134
- University Extension 8
- Community and Social Services 13
- Cultural Resources and Arts 13
- Business and Economic Development 1
- Public Policy 9