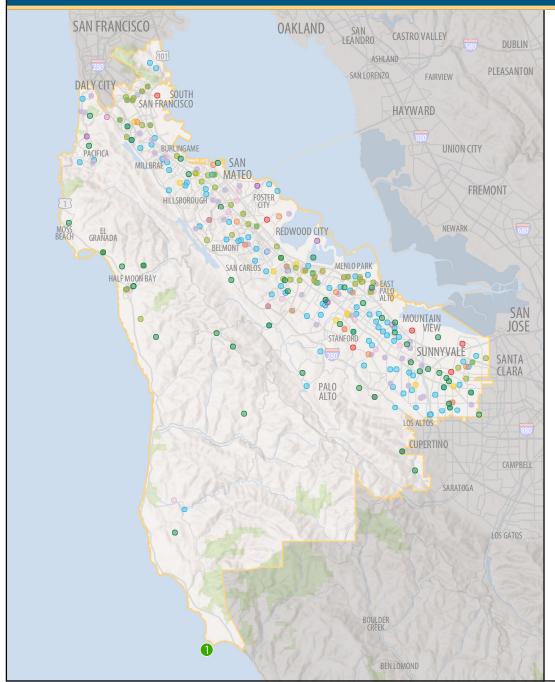

## **UNIVERSITY OF CALIFORNIA IN YOUR DISTRICT**

## **427 UC Community Programs in Your District**

- Agriculture, Environment and Natural Resources 57
- Health Services/Nutrition 60
- K-12 Student Services 77
- Community College Student Services 32
- Teacher Professional Development 155
- University Extension 21
- Community and Social Services 15
- Cultural Resources and Arts 4
- Business and Economic Development 6

## **1 UC Natural Reserve in Your District**

1 Año Nuevo Island Reserve