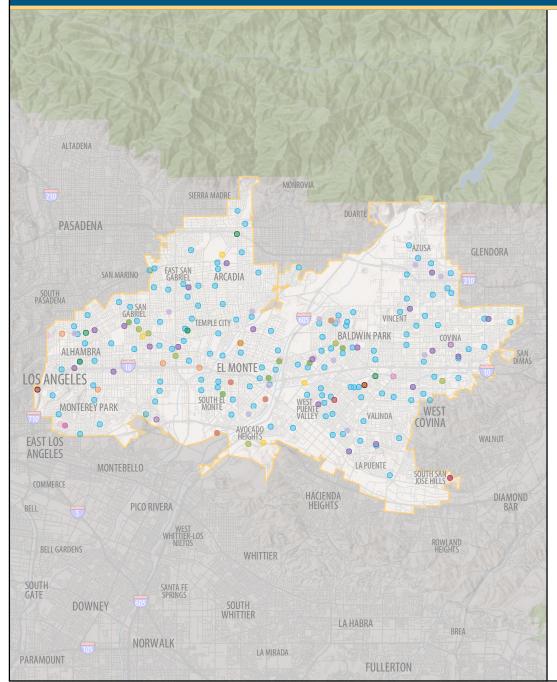

## **314 UC Community Programs in Your District**

- Agriculture, Environment and Natural Resources 6
- Health Services/Nutrition 14
- K-12 Student Services 55
- Community College Student Services 8
- Teacher Professional Development 179
- University Extension 12
- Community and Social Services 9
- Cultural Resources and Arts 27
- Business and Economic Development 2
- Public Policy 2