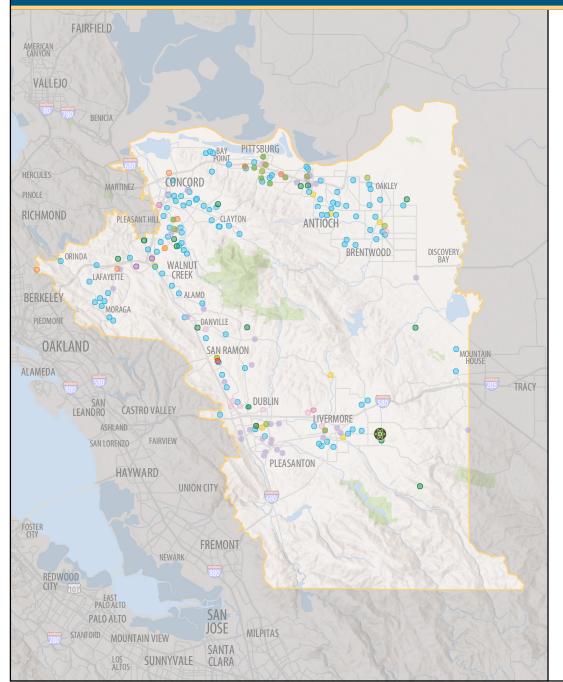

## **337 UC Community Programs in Your District**

- Agriculture, Environment and Natural Resources 19
- Health Services/Nutrition 21
- K-12 Student Services 66
- Community College Student Services 12
- Teacher Professional Development 189
- University Extension 16
- Community and Social Services 9
- Cultural Resources and Arts 4
- Business and Economic Development 1

## **1 UC National Lab in Your District**

Lawrence Livermore National Laboratory