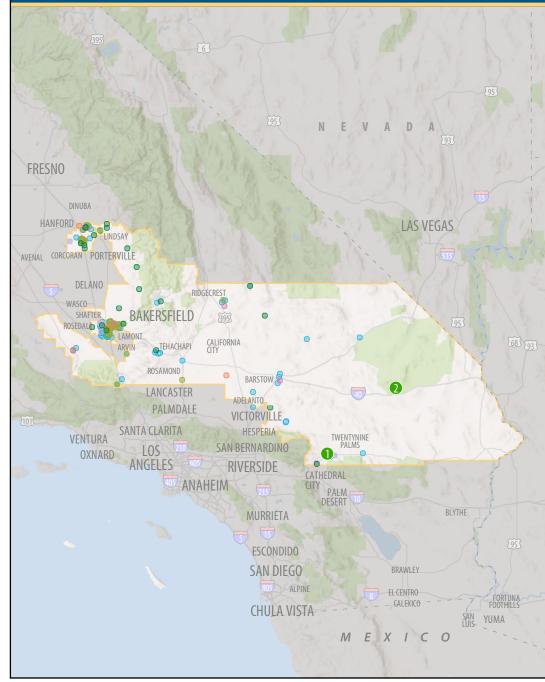

## **2 UC Natural Reserves in Your District**

- 1 Burns Piñon Ridge Reserve
- **2** Sweeney Granite Mountains Desert Research Center