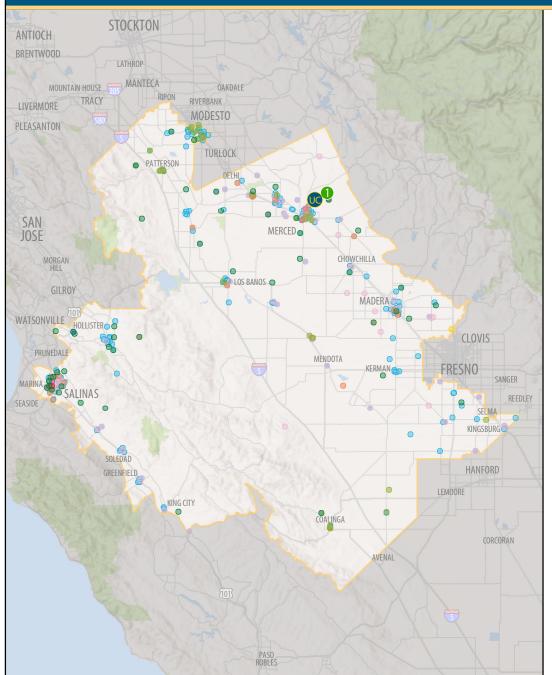

### **552 UC Community Programs in Your District**

- Agriculture, Environment and Natural Resources 76
- Health Services/Nutrition 41
- K-12 Student Services 133
- Community College Student Services 12
- Teacher Preparation 1
- Teacher Professional Development 246
- University Extension 14
- Community and Social Services 25
- Cultural Resources and Arts 2
- Business and Economic Development 2

#### **1 UC Campus in Your District**

UC Merced

#### **1 UC Natural Reserve in Your District**

Merced Vernal Pools and Grassland Reserve