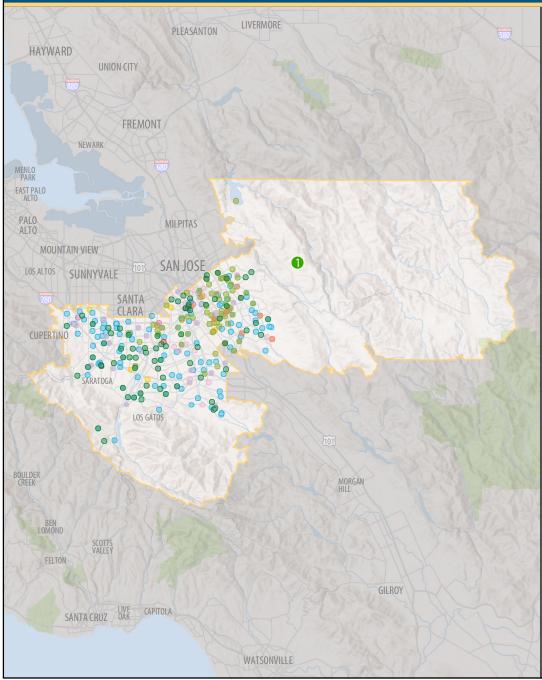

## 477 UC Community Programs in Your District

- Agriculture, Environment and Natural Resources 81
- Health Services/Nutrition 72
- K-12 Student Services 105
- Community College Student Services 22
- Teacher Professional Development 168
- University Extension 14
- Community and Social Services 12
- Cultural Resources and Arts 2
- Business and Economic Development 1

## **1 UC Natural Reserve in Your District**

1 Blue Oak Ranch Reserve