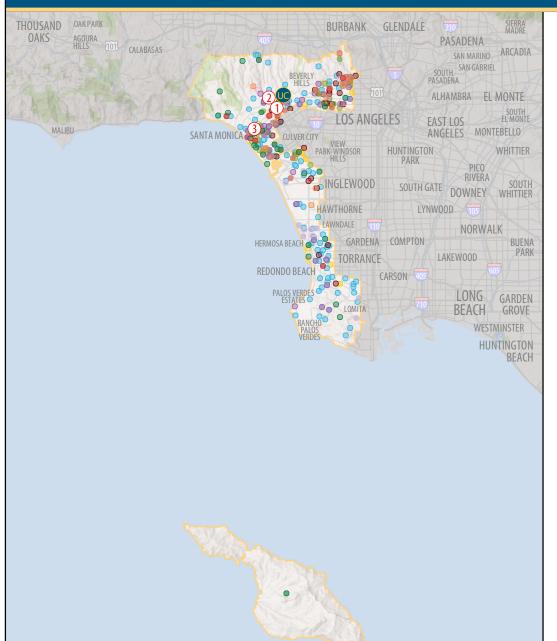

#### **469 UC Community Programs in Your District**

- Agriculture, Environment and Natural Resources 29
- Health Services/Nutrition 45
- K-12 Student Services 58
- Community College Student Services 5
- Teacher Professional Development 149
- University Extension 20
- Community and Social Services 47
- Cultural Resources and Arts 65
- Business and Economic Development 6
- Public Policy 45

## **1 UC Campus in Your District**

UC Los Angeles

### **3 UC Medical Centers & Hospitals in Your District**

- 1 Resnick Neuropsychiatric Hospital at UCLA
- 2 Ronald Reagan UCLA Medical Center
- UCLA Medical Center Santa Monica