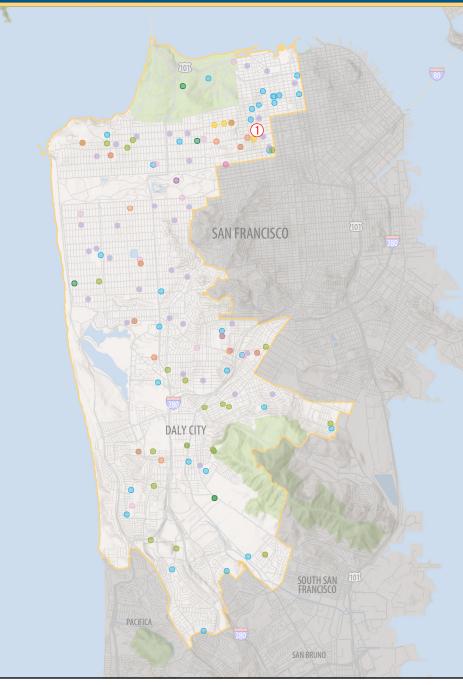

## 244 UC Community Programs in Your District

- Agriculture, Environment and Natural Resources 4
- Health Services/Nutrition 32
- K-12 Student Services 97
- Community College Student Services 8
- Teacher Professional Development 76
- University Extension 6
- Community and Social Services 20
- Cultural Resources and Arts 1

## **1 UC Medical Center & Hospital in Your District**

1 UCSF Medical Center at Mount Zion