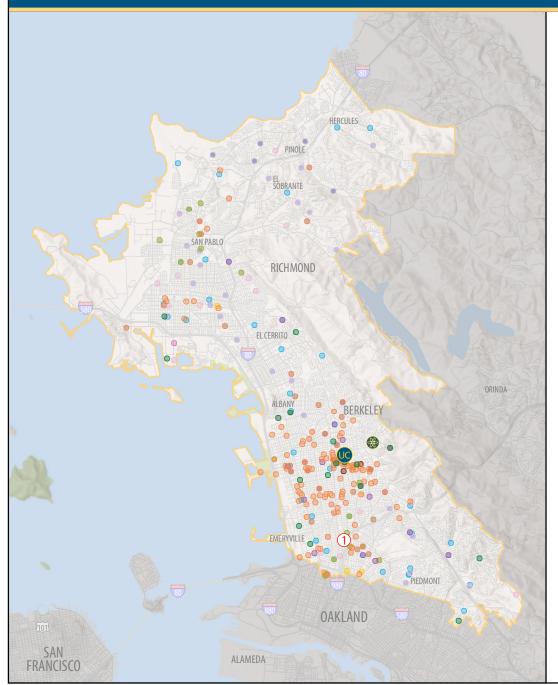

#### **606 UC Community Programs in Your District**

- Agriculture, Environment and Natural Resources 23
- Health Services/Nutrition 20
- K-12 Student Services 177
- Community College Student Services 13
- Teacher Preparation 10
- Teacher Professional Development 100
- University Extension 8
- Community and Social Services 204
- Cultural Resources and Arts 41
- Public Policy 10

### **1 UC Campus in Your District**

UC Berkeley

#### **1 UC Medical Center & Hospital in Your District**

UCSF Benioff Children's Hospital Oakland

#### **1 UC National Lab in Your District**

Lawrence Berkeley National Laboratory