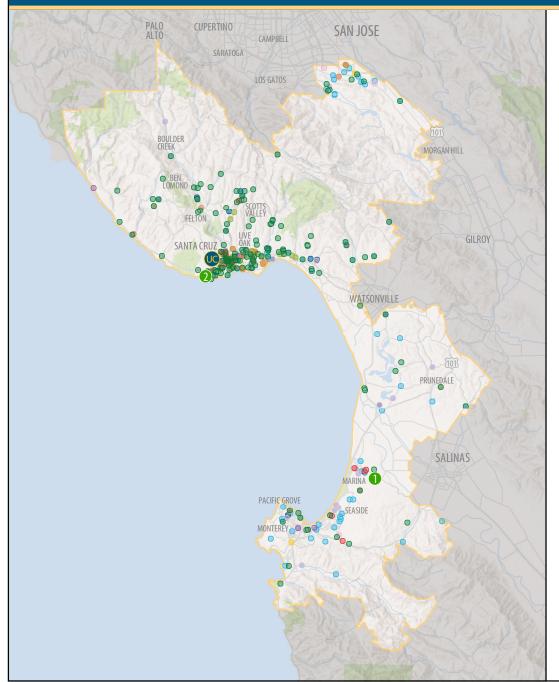

### **548 UC Community Programs in Your District**

- Agriculture, Environment and Natural Resources 209
- Health Services/Nutrition 28
- K-12 Student Services 65
- Community College Student Services 11
- Teacher Preparation 41
- Teacher Professional Development 109
- University Extension 11
- Community and Social Services 36
- Cultural Resources and Arts 16
- Business and Economic Development 22

#### **1 UC Campus in Your District**

UC Santa Cruz

## **2 UC Natural Reserves in Your District**

- Fort Ord Natural Reserve
- Younger Lagoon Reserve