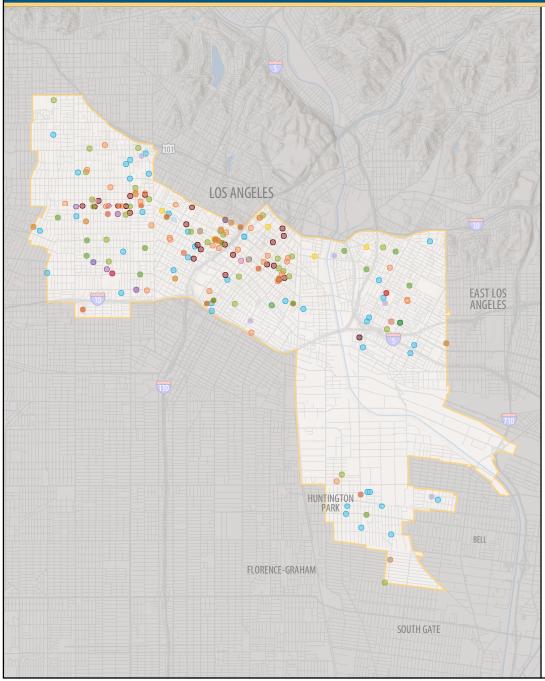

## **330 UC Community Programs in Your District**

- Agriculture, Environment and Natural Resources 1
- Health Services/Nutrition 64
- K-12 Student Services 36
- Community College Student Services 1
- Teacher Professional Development 80
- University Extension 11
- Community and Social Services 73
- Cultural Resources and Arts 14
- Business and Economic Development 2
- Public Policy 48