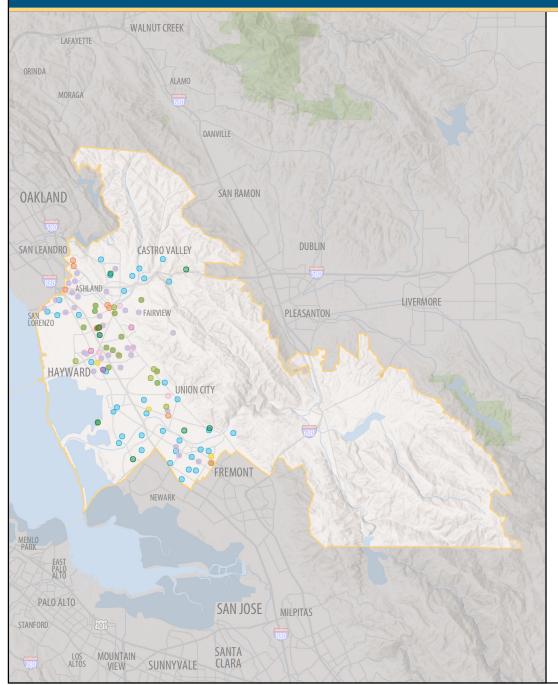

## **219 UC Community Programs in Your District**

- Agriculture, Environment and Natural Resources 8
- Health Services/Nutrition 23
- K-12 Student Services 79
- Community College Student Services 8
- Teacher Professional Development 81
- University Extension 6
- Community and Social Services 11
- Cultural Resources and Arts 1
- Public Policy 2