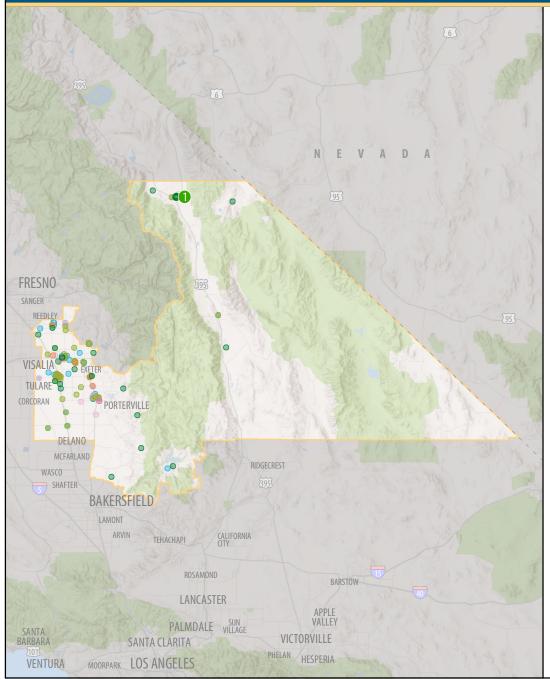

## **UNIVERSITY OF CALIFORNIA** IN YOUR DISTRICT







## 205 UC Community Programs in Your District

- Agriculture, Environment and Natural Resources 40 0
- Health Services/Nutrition 78 0
- K-12 Student Services 25
- Community College Student Services 7 igodol
- Teacher Professional Development 49 0
- Community and Social Services 6 0

## **1 UC Natural Reserve in Your District**

White Mountain Research Center ก

## UNIVERSITY OF CALIFORNIA IN YOUR DISTRICT

| Assembly                                                        | District 26 | UC Merced | UC Systemwide      |  |
|-----------------------------------------------------------------|-------------|-----------|--------------------|--|
| Students, Fall 2016                                             |             | 7,340     | 270,110            |  |
| Undergraduates