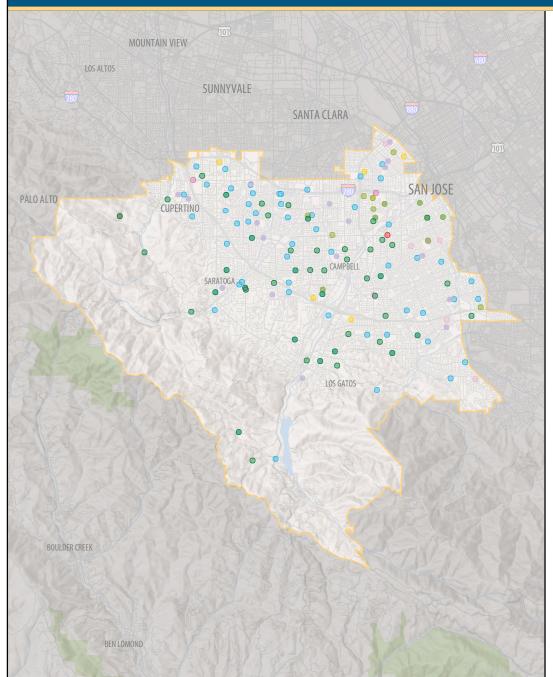

## **223 UC Community Programs in Your District**

- Agriculture, Environment and Natural Resources 49
- Health Services/Nutrition 15
- K-12 Student Services 37
- Community College Student Services 17
- Teacher Professional Development 92
- University Extension 11
- Community and Social Services 1
- Business and Economic Development 1