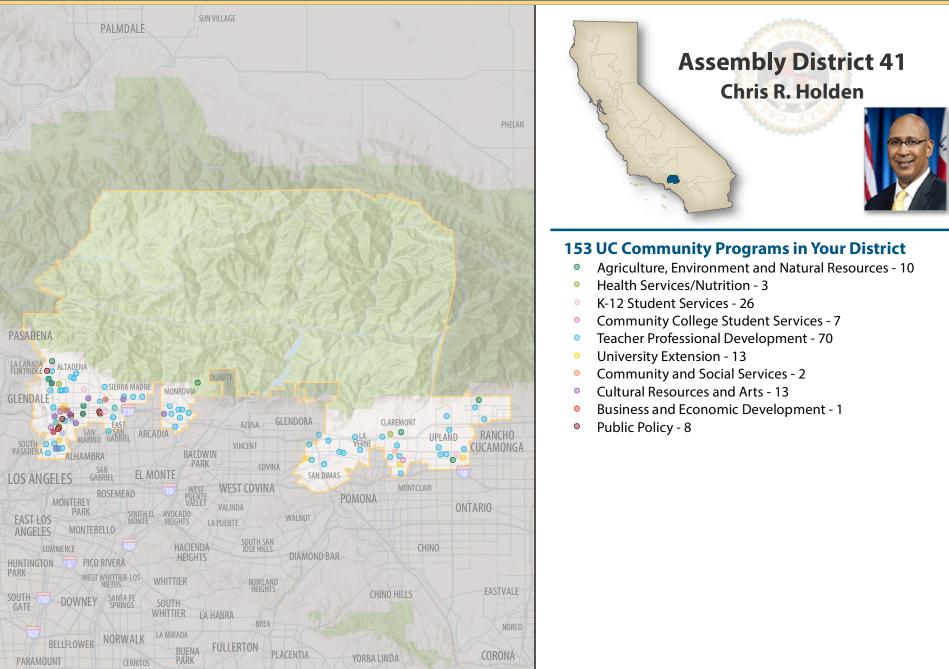

## UNIVERSITY OF CALIFORNIA IN YOUR DISTRICT

| Assembl                                                         | y District 41 | UC Los Angeles      | UC Systemwide          |  |
|-----------------------------------------------------------------|---------------|---------------------|------------------------|--|
| Students, Fall 2016                                             |               | 44,950              | 270,110                |  |
| Undergraduates                                                  | 2,360         | 30,870              | 210,170                |  |
| Veterans                                                        | 16            | 210                 | 1,680                  |  |
| Undergraduate Applicants for Fall 2017                          | 2,150