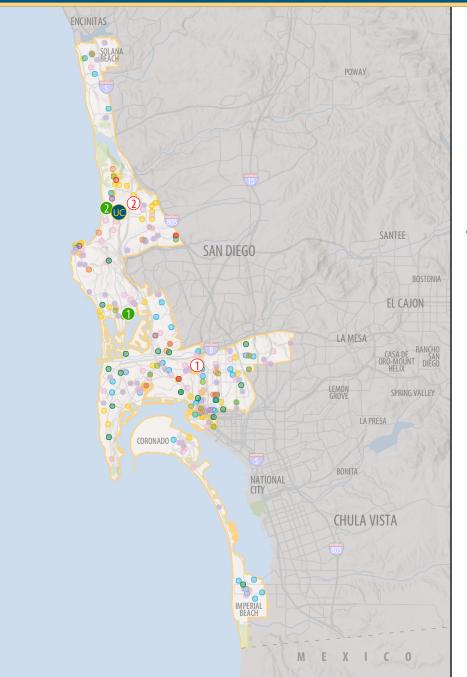

### **1 UC Campus in Your District**

UC San Diego

#### 2 UC Medical Centers & Hospitals in Your District

- 1 UC San Diego Medical Center Hillcrest
- 2 UC San Diego Thornton Hospital

#### **2 UC Natural Reserves in Your District**

- 1 Kendall-Frost Mission Bay Marsh Reserve
- Scripps Coastal Reserve